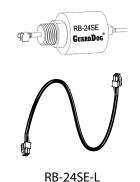

#### **Ordering Information**

| Model<br>Number | Part<br>Number | Description                               |
|-----------------|----------------|-------------------------------------------|
| RB-24SE         | 144701         | Residential LWCO                          |
| RB-24SE-A       | 144723         | Residential LWCO w/vent damper harness    |
| RB-24SE-B       | 144724         | Residential LWCO w/burner control harness |
| RB-24SE-S       | 144725         | Residential LWCO w/control board harness  |
| RB-24SE-L       | 144726         | Residential LWCO w/burner control harness |