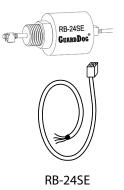

#### **Ordering Information**

| Model<br>Number | Part<br>Number | Description                               |
|-----------------|----------------|-------------------------------------------|
| RB-24SE         | 144701         | Residential LWCO                          |
| RB-24SE-A       | 144723         | Residential LWCO w/vent damper harness    |
| RB-24SE-B       | 144724         | Residential LWCO w/burner control harness |
| RB-24SE-S       | 144725         | Residential LWCO w/control board harness  |
| RB-24SE-L       | 144726         | Residential LWCO w/burner control harness |