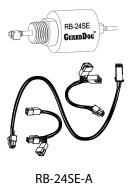

#### **Ordering Information**

| Model<br>Number | Part<br>Number | Description                               |
|-----------------|----------------|-------------------------------------------|
| RB-24SE         | 144701         | Residential LWCO                          |
| RB-24SE-A       | 144723         | Residential LWCO w/vent damper harness    |
| RB-24SE-B       | 144724         | Residential LWCO w/burner control harness |
| RB-24SE-S       | 144725         | Residential LWCO w/control board harness  |
| RB-24SE-L       | 144726         | Residential LWCO w/burner control harness |