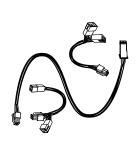

#### **Ordering Information**

| Model<br>Number | Part<br>Number | Description                               |
|-----------------|----------------|-------------------------------------------|
| RB-24SE         | 144701         | Residential LWCO                          |
| RB-24SE-A       | 144723         | Residential LWCO w/vent damper harness    |
| RB-24SE-B       | 144724         | Residential LWCO w/burner control harness |
| RB-24SE-S       | 144725         | Residential LWCO w/control board harness  |
| RB-24SE-L       | 144726         | Residential LWCO w/burner control harness |

UWH-RB-24S

UW

UWH-RB-24A

UWH-RB-24B UWH-RB-24L