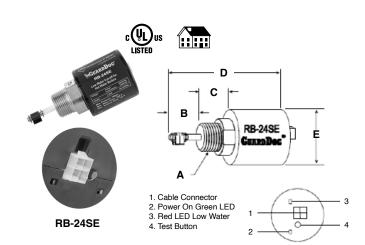

## Low Water Cut-Offs - Electronic For Hot Water Boilers

RB-24SE Low Water Cut-Offs

- · Brass threads enable a secure and trouble-free installation
- Test button to confirm proper operation
- · Universal wiring harness fits 100% of today's gas boilers
- -S, -A, -B and -L models provide "plug & play" installation with most residential boilers
- Compact size
- · Easy to install and wire
- Automatic reset feature resumes operations after a power outage when water is on probe
- · Green LED indicating power is on
- Red LED indicating low water condition
- · Solid state operation
- · 15,000 ohms probe sensitivity
- Maximum ambient temperature 120°F (49°C)
- Maximum water temperature 250°F (121°C)
- Maximum water pressure of 160 psi (11.2 kg/cm<sup>2</sup>)

#### Dimensions, in. (mm)

| A<br>NPT        | В                | С                              | D                               | E      |
|-----------------|------------------|--------------------------------|---------------------------------|--------|
| <sup>3</sup> ⁄4 | 1 <sup>%</sup> 2 | 1 <sup>5</sup> ⁄ <sub>32</sub> | 4 <sup>15</sup> ⁄ <sub>32</sub> | 2      |
| (19.1)          | (32.6)           | (29.3)                         | (113.8)                         | (50.8) |

#### **Ordering Information**

| Model<br>Number | Part<br>Number | Description                               |
|-----------------|----------------|-------------------------------------------|
| RB-24SE         | 144701         | Residential LWCO                          |
| RB-24SE-A       | 144723         | Residential LWCO w/vent damper harness    |
| RB-24SE-B       | 144724         | Residential LWCO w/burner control harness |
| RB-24SE-S       | 144725         | Residential LWCO w/control board harness  |
| RB-24SE-L       | 144726         | Residential LWCO w/burner control harness |