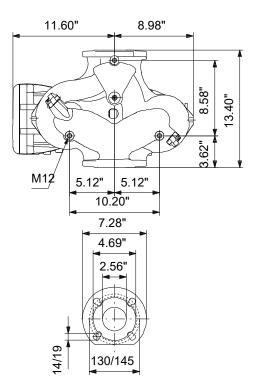

#### Company name: Created by: Phone:

Company name: Created by: Phone:

19/07/2024

98126863 MAGNA3 D 65-150 GF 60 Hz

Note! All units are in [in] unless others are stated. Disclaimer: This simplified dimensional drawing does not show all details.