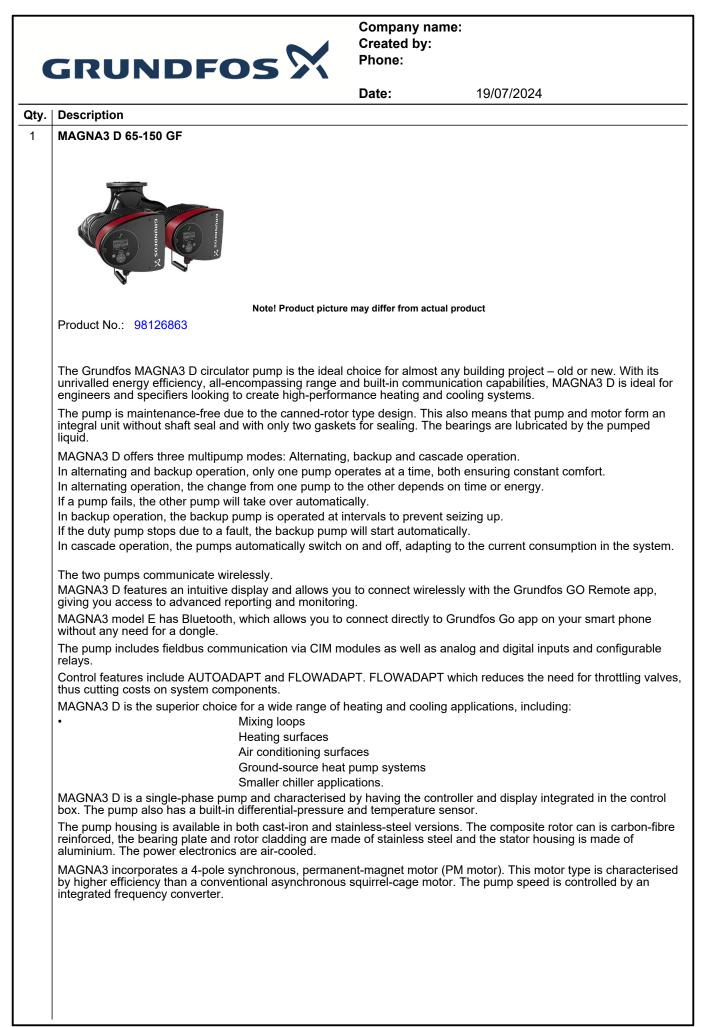

### MAGNA3 D 65-150 GF

The MAGNA3 D circulator pump means double the performance and reduced downtime. The two pumps communicate wirelessly and connects directly with the Grundfos GO app via Bluetooth.

Note! Product picture may differ from actual product

| Conditions of Service   |                 | Pump Data                                                 |                     | Motor Data                           |              |
|-------------------------|-----------------|-----------------------------------------------------------|---------------------|--------------------------------------|--------------|
| Liquid:<br>Temperature: | Water<br>140 °F | Liquid temperature range:<br>Maximum ambient temperature: | 14 230 °F<br>104 °F | Mains frequency:<br>Enclosure class: | 60 Hz<br>X4D |
| Specific Gravity:       | 0.985           | Flange standard:                                          | GF                  | Enclosure class.                     | A4D          |
|                         |                 | Product number:                                           | 98126863            |                                      |              |