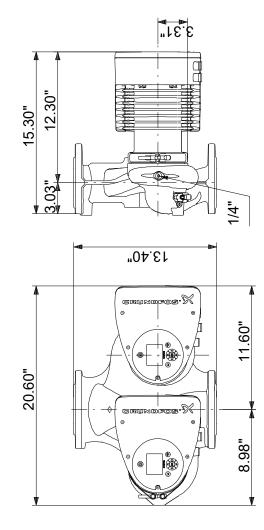

#### Company name: Created by: Phone:

Company name: Created by: Phone:

19/07/2024

98126863 MAGNA3 D 65-150 GF 60 Hz

Note! All units are in [in] unless others are stated. Disclaimer: This simplified dimensional drawing does not show all details.