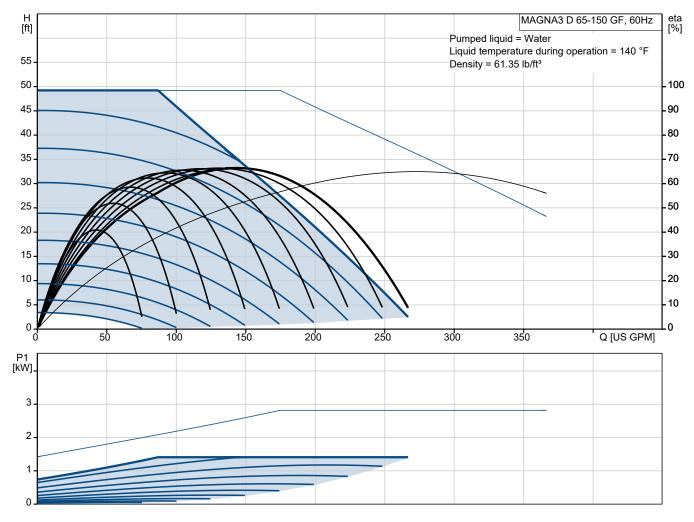

Note! Product picture may differ from actual product

| Conditions of Service   |                 | Pump Data                                                 |                     | Motor Data                           |              |
|-------------------------|-----------------|-----------------------------------------------------------|---------------------|--------------------------------------|--------------|
| Liquid:<br>Temperature: | Water<br>140 °F | Liquid temperature range:<br>Maximum ambient temperature: | 14 230 °F<br>104 °F | Mains frequency:<br>Enclosure class: | 60 Hz<br>X4D |
| Specific Gravity:       | 0.985           | Flange standard:                                          | GF                  | Enclosure class.                     | A4D          |
|                         |                 | Product number:                                           | 98126863            |                                      |              |