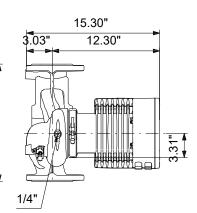

#### Company name: Created by: Phone:

Company name: Created by: Phone:

19/07/2024

98126863 MAGNA3 D 65-150 GF 60 Hz

Note! All units are in [in] unless others are stated. Disclaimer: This simplified dimensional drawing does not show all details.