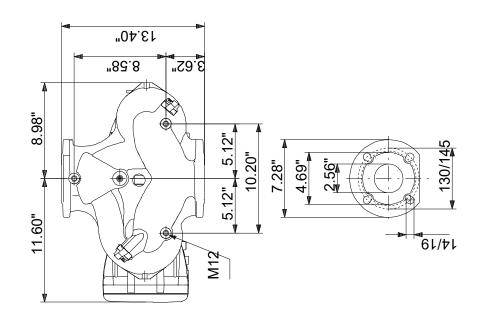

#### Company name: Created by: Phone:

Company name: Created by: Phone:

19/07/2024

98126863 MAGNA3 D 65-150 GF 60 Hz

Note! All units are in [in] unless others are stated. Disclaimer: This simplified dimensional drawing does not show all details.