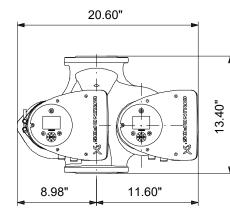

#### Company name: Created by: Phone:

Company name: Created by: Phone:

19/07/2024

98126863 MAGNA3 D 65-150 GF 60 Hz

Note! All units are in [in] unless others are stated. Disclaimer: This simplified dimensional drawing does not show all details.