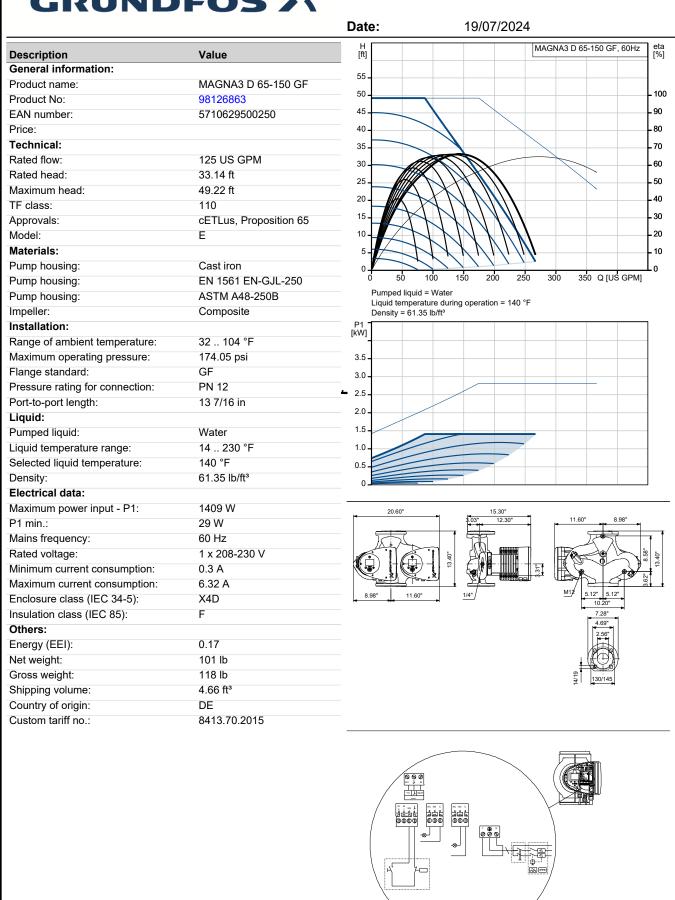

Note! Product picture may differ from actual product

| Conditions of Service   |                 | Pump Data                                                 |                     | Motor Data                           |              |
|-------------------------|-----------------|-----------------------------------------------------------|---------------------|--------------------------------------|--------------|
| Liquid:<br>Temperature: | Water<br>140 °F | Liquid temperature range:<br>Maximum ambient temperature: | 14 230 °F<br>104 °F | Mains frequency:<br>Enclosure class: | 60 Hz<br>X4D |
| Specific Gravity:       | 0.985           | Flange standard:                                          | GF                  | Enclosure class.                     | A4D          |
|                         |                 | Product number:                                           | 98126863            |                                      |              |

### Materials:

| Pump housing: |  |
|---------------|--|
| Pump housing: |  |
| Impeller:     |  |

Cast iron ASTM A48-250B Composite