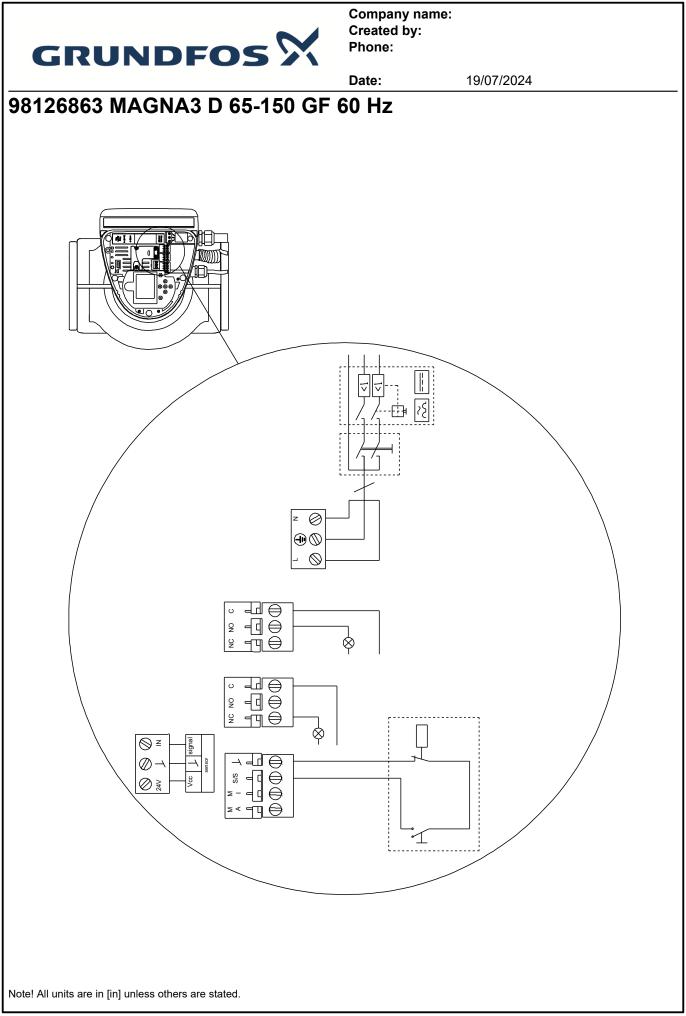

#### Company name: Created by: Phone:

Company name: Created by: Phone:

19/07/2024

98126863 MAGNA3 D 65-150 GF 60 Hz

Note! All units are in [in] unless others are stated. Disclaimer: This simplified dimensional drawing does not show all details.