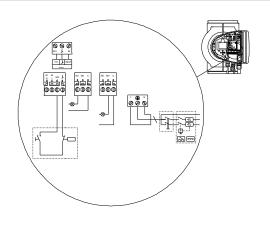

The pump includes fieldbus communication via CIM modules as well as analog and digital inputs and configurable relays.

Control features include AUTOADAPT and FLOWADAPT. FLOWADAPT which reduces the need for throttling valves, thus cutting costs on system components.

MAGNA3 is a single-phase pump and characterised by having the controller and control display integrated in the control box. The pump also has a built-in differential-pressure and temperature sensor.

The pump housing is available in both cast-iron and stainless-steel versions. The composite rotor can is carbon-fibre reinforced, the bearing plate and rotor cladding are made of stainless steel and the stator housing is made of aluminium. The power electronics are air-cooled.