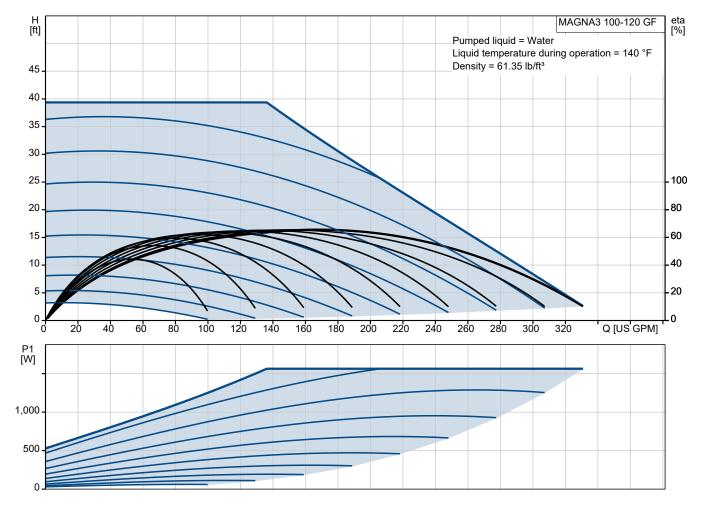

Note! Product picture may differ from actual product

| Conditions        | of Service |
|-------------------|------------|
| Liquid:           | Water      |
| Temperature:      | 140 °F     |
| Specific Gravity: | 0.985      |

| Pump Data                    |           |
|------------------------------|-----------|
| Liquid temperature range:    | 14 230 °F |
| Maximum ambient temperature: | 104 °F    |
| Flange standard:             | GF        |
| Pipe connection:             | GF100     |
| Product number:              | 98126860  |