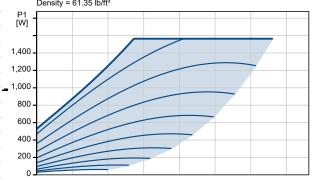

| Motor Data       | 3     |
|------------------|-------|
| Mains frequency: | 60 Hz |
| Enclosure class: | X4D   |
|                  |       |
|                  |       |
|                  |       |