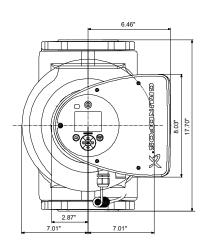

fos GO app via Bluetooth.

Note! Product picture may differ from actual product

| Conditions        | of Service |
|-------------------|------------|
| Liquid:           | Water      |
| Temperature:      | 140 °F     |
| Specific Gravity: | 0.985      |

| Pump Data                    |           |
|------------------------------|-----------|
| Liquid temperature range:    | 14 230 °F |
| Maximum ambient temperature: | 104 °F    |
| Flange standard:             | GF        |
| Pipe connection:             | GF100     |
| Product number:              | 98126860  |

| Motor Data       | 3     |
|------------------|-------|
| Mains frequency: | 60 Hz |
| Enclosure class: | X4D   |
|                  |       |
|                  |       |
|                  |       |



1

# Submittal Data







Materials:

Pump housing: Cast iron

Pump housing: ASTM A48-250B Impeller: Composite



**Date:** 19/07/2024

Qty. | Description

1 MAGNA3 100-120 GF



Note! Product picture may differ from actual product

Product No.: 98126860

The Grundfos MAGNA3 circulator pump is the ideal choice for almost any building project – old or new. With its unrivalled energy efficiency, all-encompassing range and built-in communication capabilities, MAGNA3 is ideal for engineers and specifiers looking to create high-performance heating and cooling systems.

The pump is maintenance-free due to the canned-rotor type design. This also means that pump and motor form an integral unit without shaft seal and with only two gaskets for sealing. The bearings are lubricated by the pumped liquid

MAGNA3 features a