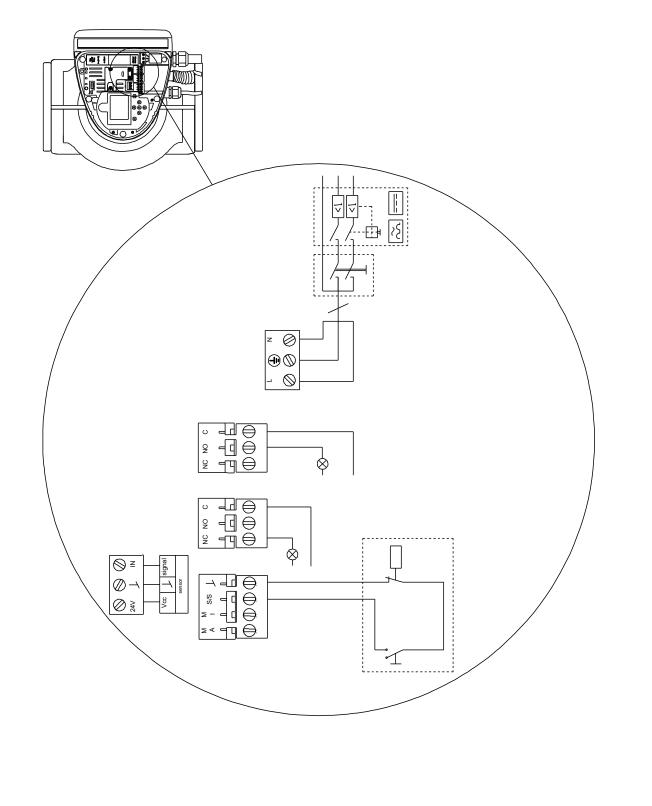

The pump includes fieldbus communication via CIM modules as well as analog and digital inputs and configurable relays.

Control features include AUTOADAPT and FLOWADAPT. FLOWADAPT which reduces the need for throttling valves, thus cutting costs on system components.