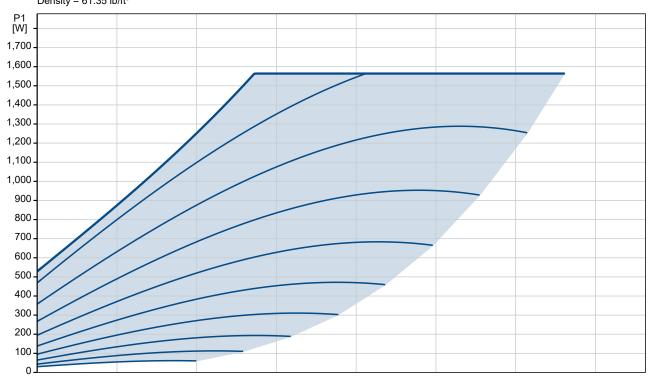

#### MAGNA3 100-120 GF

The MAGNA3 is the premium choice when system control and monitoring is key. MAGNA3 supports fieldbus by optional CIM modules, and connects directly with the Grundfos GO app via Bluetooth.