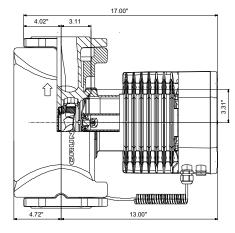

s GO app via Bluetooth.

Note! Product picture may differ from actual product

| Conditions        | of Service |
|-------------------|------------|
| Liquid:           | Water      |
| Temperature:      | 140 °F     |
| Specific Gravity: | 0.985      |

| Pump Data                    |           |
|------------------------------|-----------|
| Liquid temperature range:    | 14 230 °F |
| Maximum ambient temperature: | 104 °F    |
| Flange standard:             | GF        |
| Pipe connection:             | GF100     |
| Product number:              | 98126860  |

| Motor Data       | 3     |
|------------------|-------|
| Mains frequency: | 60 Hz |
| Enclosure class: | X4D   |
|                  |       |
|                  |       |
|                  |       |



1

# Submittal Data







Materials:

Pump housing: Cast iron

Pump housing: ASTM A48-250B Impeller: Composite



**Date:** 19/07/2024

Qty. | Description

1 MAGNA3 100-120 GF



Note! Product picture may differ from actual product

Product No.: 98126860

The Grundfos MAGNA3 circulator pump is the ideal choice for almost any building project – old or new. With its unrivalled energy efficiency, all-encompassing range and built-in communication capabilities, MAGNA3 is ideal for engineers and specifiers looking to create high-performance heating and cooling systems.

The pump is maintenance-free due to the canned-rotor type design. This also means that pump and motor form an integral unit without shaft seal and with only two gaskets for sealing. The bearings are lubricated by the pumped liquid

MAGNA3 features an