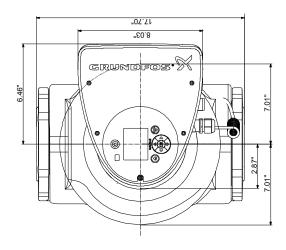

Note! Product picture may differ from actual product

| Conditions        | of Service |
|-------------------|------------|
| Liquid:           | Water      |
| Temperature:      | 140 °F     |
| Specific Gravity: | 0.985      |

| Pump Data                    |           |
|------------------------------|-----------|
| Liquid temperature range:    | 14 230 °F |
| Maximum ambient temperature: | 104 °F    |
| Flange standard:             | GF        |
| Pipe connection:             | GF100     |
| Product number:              | 98126860  |

| Motor Data       | 3     |
|------------------|-------|
| Mains frequency: | 60 Hz |
| Enclosure class: | X4D   |
|                  |       |
|                  |       |
|                  |       |

# Submittal Data

Materials:

Pump housing: Cast iron

Pump housing: ASTM A48-250B Impeller: Composite

**Date:** 19/07/2024

Qty. | Description

1 MAGNA3 100-120 GF

Note! Product picture may differ from actual product