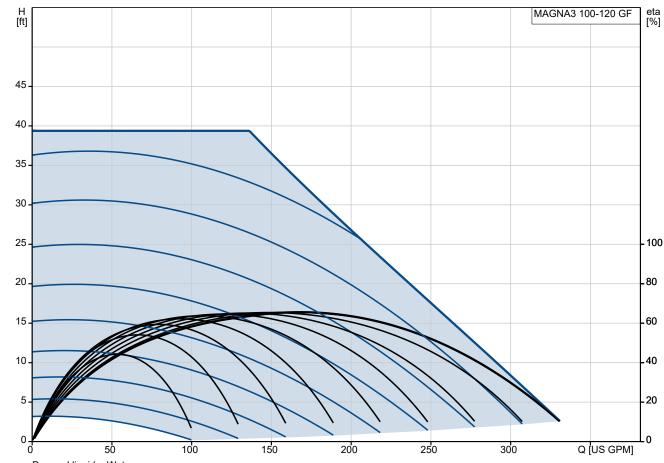

#### MAGNA3 100-120 GF

The MAGNA3 is the premium choice when system control and monitoring is key. MAGNA3 supports fieldbus by optional CIM modules, and connects directly with the Grundfos GO app via Bluetooth.