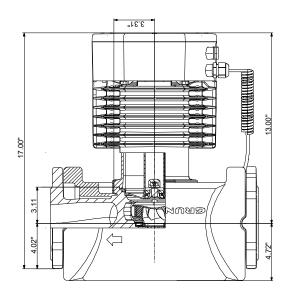

# Submittal Data

Materials:

Pump housing: Cast iron

Pump housing: ASTM A48-250B Impeller: Composite

**Date:** 19/07/2024

Qty. | Description

1 MAGNA3 100-120 GF

Note! Product picture may differ from actual product

Product No.: 98126860

The Grundfos MAGNA3 circulator pump is the ideal choice for almost any building project – old or new. With its unrivalled energy efficiency, all-encompassing range and built-in communication capabilities, MAGNA3 is ideal for engineers and specifiers looking to create high-performance heating and cooling systems.

The pump is maintenance-free due to the canned-rotor type design. This also means that pump and motor form an integral unit without shaft seal and with only two gaskets for sealing. The bearings are lubricated by the pumped liquid

MAGNA3 is a single-phase pump and characterised by having the controller and control display integrated in the control box. The pump also has a built-in differential-pressure and temperature sensor.

The pump housing is available in both cast-iron and stainless-steel versions. The composite rotor can is carbon-fibre reinforced, the bearing plate and rotor cladding are made of stainless steel and the stator housing is made of aluminium. The power electronics are air-cooled.

MAGNA3 incorporates a 4-pole synchronous, permanent-magnet motor (PM motor). This motor type is characterised by higher efficiency than a conventional asynchronous squirrel-cage motor. The pump speed is controlled by an integrated frequency converter.