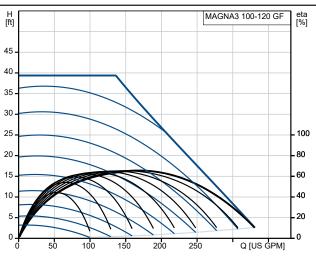

#### MAGNA3 100-120 GF

The MAGNA3 is the premium choice when system control and monitoring is key. MAGNA3 supports fieldbus by optional CIM modules, and connects directly with the Grundfos GO app via Bluetooth.

| Pump Data                    |           |
|------------------------------|-----------|
| Liquid temperature range:    | 14 230 °F |
| Maximum ambient temperature: | 104 °F    |
| Flange standard:             | GF        |
| Pipe connection:             | GF100     |
| Product number:              | 98126860  |