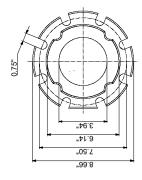

| Pump Data                    |           |
|------------------------------|-----------|
| Liquid temperature range:    | 14 230 °F |
| Maximum ambient temperature: | 104 °F    |
| Flange standard:             | GF        |
| Pipe connection:             | GF100     |
| Product number:              | 98126860  |