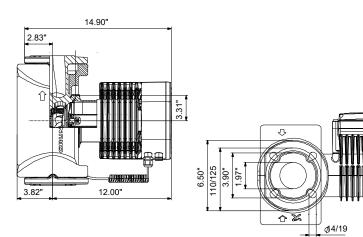

### Company name: Created by: Phone:

| Value<br>MAGNA3 50-150 GF<br>98126816 | H<br>[ft]<br>55 -                                                                                                                                                                                                                                                                                                                                                                                         |                                                                                                                                                                                                                                                                                                                                                                                         |
|---------------------------------------|-----------------------------------------------------------------------------------------------------------------------------------------------------------------------------------------------------------------------------------------------------------------------------------------------------------------------------------------------------------------------------------------------------------|-----------------------------------------------------------------------------------------------------------------------------------------------------------------------------------------------------------------------------------------------------------------------------------------------------------------------------------------------------------------------------------------|
| MAGNA3 50-150 GF<br>98126816          | 55 -                                                                                                                                                                                                                                                                                                                                                                                                      |                                                                                                                                                                                                                                                                                                                                                                                         |
| 98126816                              | 55 -                                                                                                                                                                                                                                                                                                                                                                                                      |                                                                                                                                                                                                                                                                                                                                                                                         |
|                                       |                                                                                                                                                                                                                                                                                                                                                                                                           |                                                                                                                                                                                                                                                                                                                                                                                         |
|                                       | 50-                                                                                                                                                                                                                                                                                                                                                                                                       |                                                                                                                                                                                                                                                                                                                                                                                         |
| 5710629499783                         | 45                                                                                                                                                                                                                                                                                                                                                                                                        |                                                                                                                                                                                                                                                                                                                                                                                         |
|                                       | 40                                                                                                                                                                                                                                                                                                                                                                                                        |                                                                                                                                                                                                                                                                                                                                                                                         |
|                                       | 35                                                                                                                                                                                                                                                                                                                                                                                                        |                                                                                                                                                                                                                                                                                                                                                                                         |
| 85 US GPM                             | 30                                                                                                                                                                                                                                                                                                                                                                                                        |                                                                                                                                                                                                                                                                                                                                                                                         |
| 24.61 ft                              |                                                                                                                                                                                                                                                                                                                                                                                                           |                                                                                                                                                                                                                                                                                                                                                                                         |
| 49.22 ft                              |                                                                                                                                                                                                                                                                                                                                                                                                           |                                                                                                                                                                                                                                                                                                                                                                                         |
| 110                                   | 20 -                                                                                                                                                                                                                                                                                                                                                                                                      | 111 VI                                                                                                                                                                                                                                                                                                                                                                                  |
| cETLus, Proposition 65                | 15 -                                                                                                                                                                                                                                                                                                                                                                                                      | $\mathcal{I}$                                                                                                                                                                                                                                                                                                                                                                           |
| E                                     | 10 -                                                                                                                                                                                                                                                                                                                                                                                                      | +1+b                                                                                                                                                                                                                                                                                                                                                                                    |
|                                       | 5                                                                                                                                                                                                                                                                                                                                                                                                         | TUT                                                                                                                                                                                                                                                                                                                                                                                     |
| Cast iron                             | 0                                                                                                                                                                                                                                                                                                                                                                                                         |                                                                                                                                                                                                                                                                                                                                                                                         |
| EN 1561 EN-GJL-250                    | o                                                                                                                                                                                                                                                                                                                                                                                                         | 50 100                                                                                                                                                                                                                                                                                                                                                                                  |
| ASTM A48-250B                         |                                                                                                                                                                                                                                                                                                                                                                                                           | = Water<br>ature during operation = 140 °F                                                                                                                                                                                                                                                                                                                                              |
| Composite                             |                                                                                                                                                                                                                                                                                                                                                                                                           |                                                                                                                                                                                                                                                                                                                                                                                         |
|                                       | P1                                                                                                                                                                                                                                                                                                                                                                                                        |                                                                                                                                                                                                                                                                                                                                                                                         |
| 32 104 °F                             | [00]                                                                                                                                                                                                                                                                                                                                                                                                      |                                                                                                                                                                                                                                                                                                                                                                                         |
| 174.05 psi                            | 600                                                                                                                                                                                                                                                                                                                                                                                                       |                                                                                                                                                                                                                                                                                                                                                                                         |
| GF                                    | 500                                                                                                                                                                                                                                                                                                                                                                                                       |                                                                                                                                                                                                                                                                                                                                                                                         |
| GF53                                  |                                                                                                                                                                                                                                                                                                                                                                                                           |                                                                                                                                                                                                                                                                                                                                                                                         |
| PN 12                                 | - 400 -                                                                                                                                                                                                                                                                                                                                                                                                   |                                                                                                                                                                                                                                                                                                                                                                                         |
| 11 1/16 in                            | 300                                                                                                                                                                                                                                                                                                                                                                                                       |                                                                                                                                                                                                                                                                                                                                                                                         |
|                                       |                                                                                                                                                                                                                                                                                                                                                                                                           |                                                                                                                                                                                                                                                                                                                                                                                         |
| Water                                 | 200-                                                                                                                                                                                                                                                                                                                                                                                                      |                                                                                                                                                                                                                                                                                                                                                                                         |
| 14 230 °F                             | 100                                                                                                                                                                                                                                                                                                                                                                                                       |                                                                                                                                                                                                                                                                                                                                                                                         |
| 140 °F                                | 0                                                                                                                                                                                                                                                                                                                                                                                                         |                                                                                                                                                                                                                                                                                                                                                                                         |
| 61.35 lb/ft <sup>3</sup>              | <b>v</b>                                                                                                                                                                                                                                                                                                                                                                                                  |                                                                                                                                                                                                                                                                                                                                                                                         |
|                                       |                                                                                                                                                                                                                                                                                                                                                                                                           |                                                                                                                                                                                                                                                                                                                                                                                         |
| 643 W                                 |                                                                                                                                                                                                                                                                                                                                                                                                           | 14.90"                                                                                                                                                                                                                                                                                                                                                                                  |
| 18.5 W                                | 6.46*                                                                                                                                                                                                                                                                                                                                                                                                     |                                                                                                                                                                                                                                                                                                                                                                                         |
| 60 Hz                                 |                                                                                                                                                                                                                                                                                                                                                                                                           |                                                                                                                                                                                                                                                                                                                                                                                         |
| 1 x 115 V                             |                                                                                                                                                                                                                                                                                                                                                                                                           |                                                                                                                                                                                                                                                                                                                                                                                         |
| 0.31 A                                |                                                                                                                                                                                                                                                                                                                                                                                                           |                                                                                                                                                                                                                                                                                                                                                                                         |
| 5.69 A                                | 2.87*                                                                                                                                                                                                                                                                                                                                                                                                     | 3.82" 12.00"                                                                                                                                                                                                                                                                                                                                                                            |
| X4D                                   | 5.00" 5.00"                                                                                                                                                                                                                                                                                                                                                                                               | J • •                                                                                                                                                                                                                                                                                                                                                                                   |
| F                                     |                                                                                                                                                                                                                                                                                                                                                                                                           |                                                                                                                                                                                                                                                                                                                                                                                         |
|                                       |                                                                                                                                                                                                                                                                                                                                                                                                           |                                                                                                                                                                                                                                                                                                                                                                                         |
| 0.18                                  |                                                                                                                                                                                                                                                                                                                                                                                                           |                                                                                                                                                                                                                                                                                                                                                                                         |
| 43.7 lb                               |                                                                                                                                                                                                                                                                                                                                                                                                           |                                                                                                                                                                                                                                                                                                                                                                                         |
| 48.3 lb                               |                                                                                                                                                                                                                                                                                                                                                                                                           |                                                                                                                                                                                                                                                                                                                                                                                         |
| 1.62 ft <sup>3</sup>                  |                                                                                                                                                                                                                                                                                                                                                                                                           |                                                                                                                                                                                                                                                                                                                                                                                         |
| US                                    |                                                                                                                                                                                                                                                                                                                                                                                                           |                                                                                                                                                                                                                                                                                                                                                                                         |
| 8413.70.2005                          |                                                                                                                                                                                                                                                                                                                                                                                                           |                                                                                                                                                                                                                                                                                                                                                                                         |
|                                       |                                                                                                                                                                                                                                                                                                                                                                                                           |                                                                                                                                                                                                                                                                                                                                                                                         |
|                                       | 85 US GPM<br>24.61 ft<br>49.22 ft<br>110<br>cETLus, Proposition 65<br>E<br>Cast iron<br>EN 1561 EN-GJL-250<br>ASTM A48-250B<br>Composite<br>32 104 °F<br>174.05 psi<br>GF<br>GF53<br>PN 12<br>11 1/16 in<br>Water<br>14 230 °F<br>140 °F<br>61.35 lb/ft <sup>3</sup><br>643 W<br>18.5 W<br>60 Hz<br>1 x 115 V<br>0.31 A<br>5.69 A<br>X4D<br>F<br>0.18<br>43.7 lb<br>48.3 lb<br>1.62 ft <sup>3</sup><br>US | 3710029499783   85 US GPM   24.61 ft   49.22 ft   110   cETLus, Proposition 65   E   Cast iron   EN 1561 EN-GJL-250   ASTM A48-250B   Composite   32104 °F   174.05 psi   GF   GF53   PN 12   11 1/16 in   Water   140 °F   61.35 lb/ft <sup>3</sup> 643 W   18.5 W   60 Hz   1 x 115 V   0.31 A   5.69 A   X4D   F   0.18   43.7 lb   48.3 lb   1.62 ft <sup>3</sup> US   8413.70.2005 |