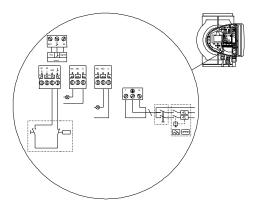

#### MAGNA3 50-150 GF

The MAGNA3 is the premium choice when system control and monitoring is key. MAGNA3 supports fieldbus by optional CIM modules, and connects directly with the Grundfos GO app via Bluetooth.

Note! Product picture may differ from actual product

| Conditions of Service |        | Pump Data                    |           | Motor Data       | a     |
|-----------------------|--------|------------------------------|-----------|------------------|-------|
| Liquid:               | Water  | Liquid temperature range:    | 14 230 °F | Mains frequency: | 60 Hz |
| Temperature:          | 140 °F | Maximum ambient temperature: | 104 °F    | Enclosure class: | X4D   |
| Specific Gravity:     | 0.985  | Flange standard:             | GF        |                  |       |
|                       |        | Pipe connection:             | GF53      |                  |       |
|                       |        | Product number:              | 98126816  |                  |       |