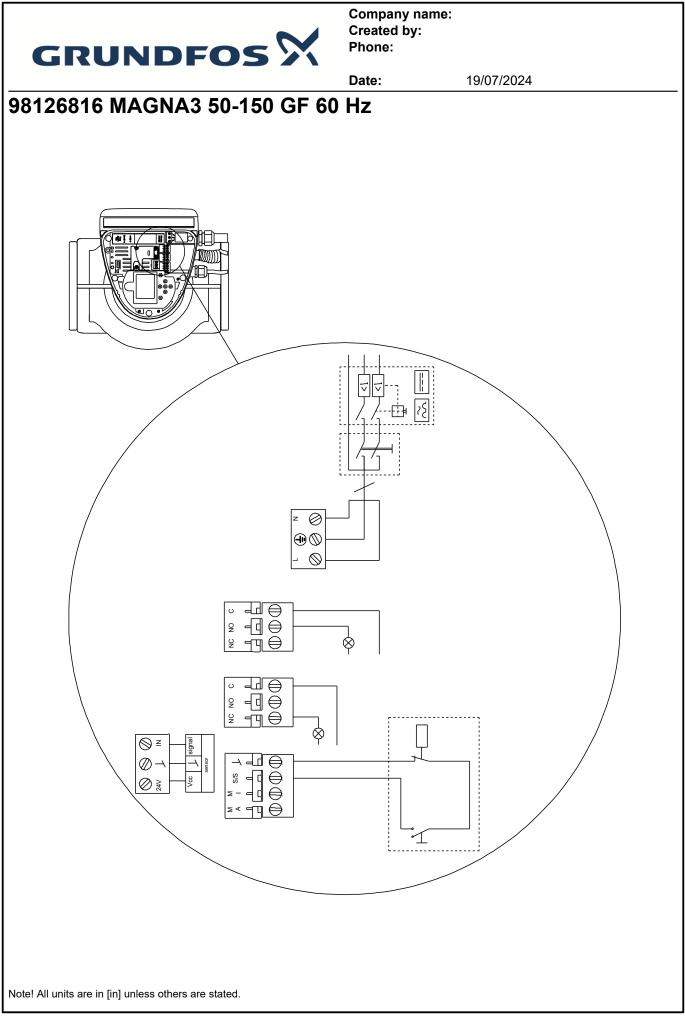

#### MAGNA3 50-150 GF

The MAGNA3 is the premium choice when system control and monitoring is key. MAGNA3 supports fieldbus by optional CIM modules, and connects directly with the Grundfos GO app via Bluetooth.