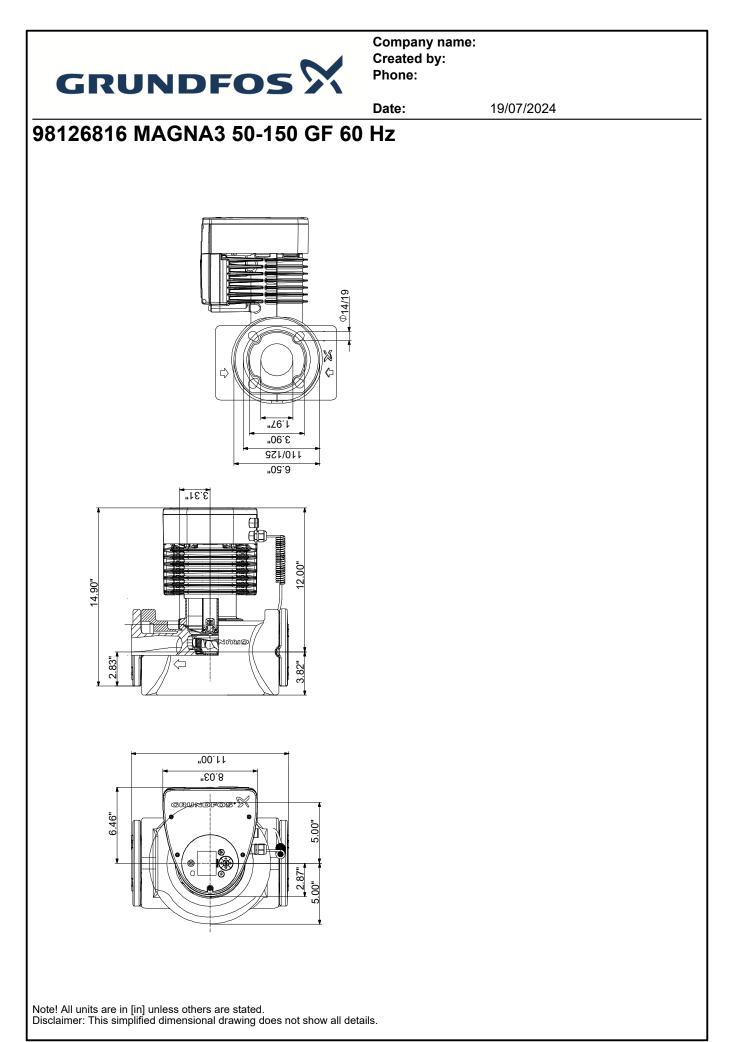

### Company name: Created by: Phone:

| Value<br>MAGNA3 50-150 GF<br>98126816 | H<br>[ft]<br>55 -                                                                                                                                                                                                                                                                                                                                                                                         |                                                                                                                                                                                                                                                                                                                                                                                         |
|---------------------------------------|-----------------------------------------------------------------------------------------------------------------------------------------------------------------------------------------------------------------------------------------------------------------------------------------------------------------------------------------------------------------------------------------------------------|-----------------------------------------------------------------------------------------------------------------------------------------------------------------------------------------------------------------------------------------------------------------------------------------------------------------------------------------------------------------------------------------|
| MAGNA3 50-150 GF<br>98126816          | 55 -                                                                                                                                                                                                                                                                                                                                                                                                      |                                                                                                                                                                                                                                                                                                                                                                                         |
| 98126816                              | 55 -                                                                                                                                                                                                                                                                                                                                                                                                      |                                                                                                                                                                                                                                                                                                                                                                                         |
|                                       |                                                                                                                                                                                                                                                                                                                                                                                                           |                                                                                                                                                                                                                                                                                                                                                                                         |
|                                       | 50-                                                                                                                                                                                                                                                                                                                                                                                                       |                                                                                                                                                                                                                                                                                                                                                                                         |
| 5710629499783                         | 45                                                                                                                                                                                                                                                                                                                                                                                                        |                                                                                                                                                                                                                                                                                                                                                                                         |
|                                       | 40                                                                                                                                                                                                                                                                                                                                                                                                        |                                                                                                                                                                                                                                                                                                                                                                                         |
|                                       | 35                                                                                                                                                                                                                                                                                                                                                                                                        |                                                                                                                                                                                                                                                                                                                                                                                         |
| 85 US GPM                             | 30                                                                                                                                                                                                                                                                                                                                                                                                        |                                                                                                                                                                                                                                                                                                                                                                                         |
| 24.61 ft                              |                                                                                                                                                                                                                                                                                                                                                                                                           |                                                                                                                                                                                                                                                                                                                                                                                         |
| 49.22 ft                              |                                                                                                                                                                                                                                                                                                                                                                                                           |                                                                                                                                                                                                                                                                                                                                                                                         |
| 110                                   | 20 -                                                                                                                                                                                                                                                                                                                                                                                                      | 111 VI                                                                                                                                                                                                                                                                                                                                                                                  |
| cETLus, Proposition 65                | 15 -                                                                                                                                                                                                                                                                                                                                                                                                      | $\mathcal{I}$                                                                                                                                                                                                                                                                                                                                                                           |
| E                                     | 10 -                                                                                                                                                                                                                                                                                                                                                                                                      | +1+b                                                                                                                                                                                                                                                                                                                                                                                    |
|                                       | 5                                                                                                                                                                                                                                                                                                                                                                                                         | TUT                                                                                                                                                                                                                                                                                                                                                                                     |
| Cast iron                             | 0                                                                                                                                                                                                                                                                                                                                                                                                         |                                                                                                                                                                                                                                                                                                                                                                                         |
| EN 1561 EN-GJL-250                    | o                                                                                                                                                                                                                                                                                                                                                                                                         | 50 100                                                                                                                                                                                                                                                                                                                                                                                  |
| ASTM A48-250B                         |                                                                                                                                                                                                                                                                                                                                                                                                           | = Water<br>ature during operation = 140 °F                                                                                                                                                                                                                                                                                                                                              |
| Composite                             |                                                                                                                                                                                                                                                                                                                                                                                                           |                                                                                                                                                                                                                                                                                                                                                                                         |
|                                       | P1                                                                                                                                                                                                                                                                                                                                                                                                        |                                                                                                                                                                                                                                                                                                                                                                                         |
| 32 104 °F                             | [00]                                                                                                                                                                                                                                                                                                                                                                                                      |                                                                                                                                                                                                                                                                                                                                                                                         |
| 174.05 psi                            | 600                                                                                                                                                                                                                                                                                                                                                                                                       |                                                                                                                                                                                                                                                                                                                                                                                         |
| GF                                    | 500                                                                                                                                                                                                                                                                                                                                                                                                       |                                                                                                                                                                                                                                                                                                                                                                                         |
| GF53                                  |                                                                                                                                                                                                                                                                                                                                                                                                           |                                                                                                                                                                                                                                                                                                                                                                                         |
| PN 12                                 | - 400 -                                                                                                                                                                                                                                                                                                                                                                                                   |                                                                                                                                                                                                                                                                                                                                                                                         |
| 11 1/16 in                            | 300                                                                                                                                                                                                                                                                                                                                                                                                       |                                                                                                                                                                                                                                                                                                                                                                                         |
|                                       |                                                                                                                                                                                                                                                                                                                                                                                                           |                                                                                                                                                                                                                                                                                                                                                                                         |
| Water                                 | 200-                                                                                                                                                                                                                                                                                                                                                                                                      |                                                                                                                                                                                                                                                                                                                                                                                         |
| 14 230 °F                             | 100                                                                                                                                                                                                                                                                                                                                                                                                       |                                                                                                                                                                                                                                                                                                                                                                                         |
| 140 °F                                | 0                                                                                                                                                                                                                                                                                                                                                                                                         |                                                                                                                                                                                                                                                                                                                                                                                         |
| 61.35 lb/ft <sup>3</sup>              | <b>v</b>                                                                                                                                                                                                                                                                                                                                                                                                  |                                                                                                                                                                                                                                                                                                                                                                                         |
|                                       |                                                                                                                                                                                                                                                                                                                                                                                                           |                                                                                                                                                                                                                                                                                                                                                                                         |
| 643 W                                 |                                                                                                                                                                                                                                                                                                                                                                                                           | 14.90"                                                                                                                                                                                                                                                                                                                                                                                  |
| 18.5 W                                | 6.46*                                                                                                                                                                                                                                                                                                                                                                                                     |                                                                                                                                                                                                                                                                                                                                                                                         |
| 60 Hz                                 |                                                                                                                                                                                                                                                                                                                                                                                                           |                                                                                                                                                                                                                                                                                                                                                                                         |
| 1 x 115 V                             |                                                                                                                                                                                                                                                                                                                                                                                                           |                                                                                                                                                                                                                                                                                                                                                                                         |
| 0.31 A                                |                                                                                                                                                                                                                                                                                                                                                                                                           |                                                                                                                                                                                                                                                                                                                                                                                         |
| 5.69 A                                | 2.87*                                                                                                                                                                                                                                                                                                                                                                                                     | 3.82" 12.00"                                                                                                                                                                                                                                                                                                                                                                            |
| X4D                                   | 5.00" 5.00"                                                                                                                                                                                                                                                                                                                                                                                               | J • •                                                                                                                                                                                                                                                                                                                                                                                   |
| F                                     |                                                                                                                                                                                                                                                                                                                                                                                                           |                                                                                                                                                                                                                                                                                                                                                                                         |
|                                       |                                                                                                                                                                                                                                                                                                                                                                                                           |                                                                                                                                                                                                                                                                                                                                                                                         |
| 0.18                                  |                                                                                                                                                                                                                                                                                                                                                                                                           |                                                                                                                                                                                                                                                                                                                                                                                         |
| 43.7 lb                               |                                                                                                                                                                                                                                                                                                                                                                                                           |                                                                                                                                                                                                                                                                                                                                                                                         |
| 48.3 lb                               |                                                                                                                                                                                                                                                                                                                                                                                                           |                                                                                                                                                                                                                                                                                                                                                                                         |
| 1.62 ft <sup>3</sup>                  |                                                                                                                                                                                                                                                                                                                                                                                                           |                                                                                                                                                                                                                                                                                                                                                                                         |
| US                                    |                                                                                                                                                                                                                                                                                                                                                                                                           |                                                                                                                                                                                                                                                                                                                                                                                         |
| 8413.70.2005                          |                                                                                                                                                                                                                                                                                                                                                                                                           |                                                                                                                                                                                                                                                                                                                                                                                         |
|                                       |                                                                                                                                                                                                                                                                                                                                                                                                           |                                                                                                                                                                                                                                                                                                                                                                                         |
|                                       | 85 US GPM<br>24.61 ft<br>49.22 ft<br>110<br>cETLus, Proposition 65<br>E<br>Cast iron<br>EN 1561 EN-GJL-250<br>ASTM A48-250B<br>Composite<br>32 104 °F<br>174.05 psi<br>GF<br>GF53<br>PN 12<br>11 1/16 in<br>Water<br>14 230 °F<br>140 °F<br>61.35 lb/ft <sup>3</sup><br>643 W<br>18.5 W<br>60 Hz<br>1 x 115 V<br>0.31 A<br>5.69 A<br>X4D<br>F<br>0.18<br>43.7 lb<br>48.3 lb<br>1.62 ft <sup>3</sup><br>US | 3710029499783   85 US GPM   24.61 ft   49.22 ft   110   cETLus, Proposition 65   E   Cast iron   EN 1561 EN-GJL-250   ASTM A48-250B   Composite   32104 °F   174.05 psi   GF   GF53   PN 12   11 1/16 in   Water   140 °F   61.35 lb/ft <sup>3</sup> 643 W   18.5 W   60 Hz   1 x 115 V   0.31 A   5.69 A   X4D   F   0.18   43.7 lb   48.3 lb   1.62 ft <sup>3</sup> US   8413.70.2005 |