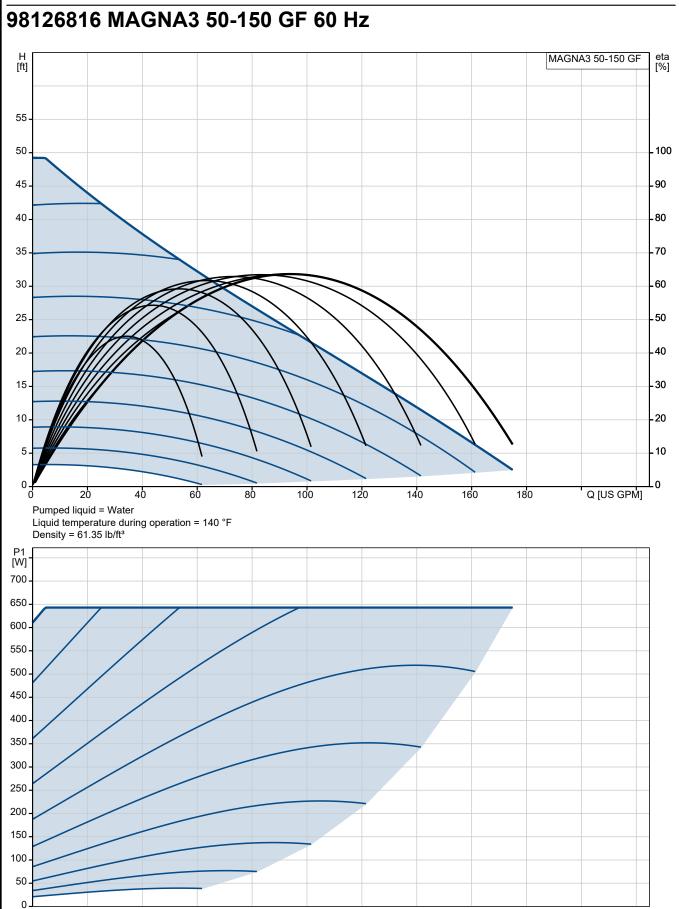

### Company name: Created by: Phone:

| Value<br>MAGNA3 50-150 GF<br>98126816 | H<br>[ft]<br>55 -                                                                                                                                                                                                                                                                                                                                                                                         |                                                                                                                                                                                                                                                                                                                                                                                         |
|---------------------------------------|-----------------------------------------------------------------------------------------------------------------------------------------------------------------------------------------------------------------------------------------------------------------------------------------------------------------------------------------------------------------------------------------------------------|-----------------------------------------------------------------------------------------------------------------------------------------------------------------------------------------------------------------------------------------------------------------------------------------------------------------------------------------------------------------------------------------|
| MAGNA3 50-150 GF<br>98126816          | 55 -                                                                                                                                                                                                                                                                                                                                                                                                      |                                                                                                                                                                                                                                                                                                                                                                                         |
| 98126816                              | 55 -                                                                                                                                                                                                                                                                                                                                                                                                      |                                                                                                                                                                                                                                                                                                                                                                                         |
|                                       |                                                                                                                                                                                                                                                                                                                                                                                                           |                                                                                                                                                                                                                                                                                                                                                                                         |
|                                       | 50-                                                                                                                                                                                                                                                                                                                                                                                                       |                                                                                                                                                                                                                                                                                                                                                                                         |
| 5710629499783                         | 45                                                                                                                                                                                                                                                                                                                                                                                                        |                                                                                                                                                                                                                                                                                                                                                                                         |
|                                       | 40                                                                                                                                                                                                                                                                                                                                                                                                        |                                                                                                                                                                                                                                                                                                                                                                                         |
|                                       | 35                                                                                                                                                                                                                                                                                                                                                                                                        |                                                                                                                                                                                                                                                                                                                                                                                         |
| 85 US GPM                             | 30                                                                                                                                                                                                                                                                                                                                                                                                        |                                                                                                                                                                                                                                                                                                                                                                                         |
| 24.61 ft                              |                                                                                                                                                                                                                                                                                                                                                                                                           |                                                                                                                                                                                                                                                                                                                                                                                         |
| 49.22 ft                              |                                                                                                                                                                                                                                                                                                                                                                                                           |                                                                                                                                                                                                                                                                                                                                                                                         |
| 110                                   | 20 -                                                                                                                                                                                                                                                                                                                                                                                                      | 111 VI                                                                                                                                                                                                                                                                                                                                                                                  |
| cETLus, Proposition 65                | 15 -                                                                                                                                                                                                                                                                                                                                                                                                      | $\mathcal{I}$                                                                                                                                                                                                                                                                                                                                                                           |
| E                                     | 10 -                                                                                                                                                                                                                                                                                                                                                                                                      | +1+b                                                                                                                                                                                                                                                                                                                                                                                    |
|                                       | 5                                                                                                                                                                                                                                                                                                                                                                                                         | TUT                                                                                                                                                                                                                                                                                                                                                                                     |
| Cast iron                             | 0                                                                                                                                                                                                                                                                                                                                                                                                         |                                                                                                                                                                                                                                                                                                                                                                                         |
| EN 1561 EN-GJL-250                    | o                                                                                                                                                                                                                                                                                                                                                                                                         | 50 100                                                                                                                                                                                                                                                                                                                                                                                  |
| ASTM A48-250B                         |                                                                                                                                                                                                                                                                                                                                                                                                           | = Water<br>ature during operation = 140 °F                                                                                                                                                                                                                                                                                                                                              |
| Composite                             |                                                                                                                                                                                                                                                                                                                                                                                                           |                                                                                                                                                                                                                                                                                                                                                                                         |
|                                       | P1                                                                                                                                                                                                                                                                                                                                                                                                        |                                                                                                                                                                                                                                                                                                                                                                                         |
| 32 104 °F                             | [00]                                                                                                                                                                                                                                                                                                                                                                                                      |                                                                                                                                                                                                                                                                                                                                                                                         |
| 174.05 psi                            | 600                                                                                                                                                                                                                                                                                                                                                                                                       |                                                                                                                                                                                                                                                                                                                                                                                         |
| GF                                    | 500                                                                                                                                                                                                                                                                                                                                                                                                       |                                                                                                                                                                                                                                                                                                                                                                                         |
| GF53                                  |                                                                                                                                                                                                                                                                                                                                                                                                           |                                                                                                                                                                                                                                                                                                                                                                                         |
| PN 12                                 | - 400 -                                                                                                                                                                                                                                                                                                                                                                                                   |                                                                                                                                                                                                                                                                                                                                                                                         |
| 11 1/16 in                            | 300                                                                                                                                                                                                                                                                                                                                                                                                       |                                                                                                                                                                                                                                                                                                                                                                                         |
|                                       |                                                                                                                                                                                                                                                                                                                                                                                                           |                                                                                                                                                                                                                                                                                                                                                                                         |
| Water                                 | 200-                                                                                                                                                                                                                                                                                                                                                                                                      |                                                                                                                                                                                                                                                                                                                                                                                         |
| 14 230 °F                             | 100                                                                                                                                                                                                                                                                                                                                                                                                       |                                                                                                                                                                                                                                                                                                                                                                                         |
| 140 °F                                | 0                                                                                                                                                                                                                                                                                                                                                                                                         |                                                                                                                                                                                                                                                                                                                                                                                         |
| 61.35 lb/ft <sup>3</sup>              | <b>v</b>                                                                                                                                                                                                                                                                                                                                                                                                  |                                                                                                                                                                                                                                                                                                                                                                                         |
|                                       |                                                                                                                                                                                                                                                                                                                                                                                                           |                                                                                                                                                                                                                                                                                                                                                                                         |
| 643 W                                 |                                                                                                                                                                                                                                                                                                                                                                                                           | 14.90"                                                                                                                                                                                                                                                                                                                                                                                  |
| 18.5 W                                | 6.46*                                                                                                                                                                                                                                                                                                                                                                                                     |                                                                                                                                                                                                                                                                                                                                                                                         |
| 60 Hz                                 |                                                                                                                                                                                                                                                                                                                                                                                                           |                                                                                                                                                                                                                                                                                                                                                                                         |
| 1 x 115 V                             |                                                                                                                                                                                                                                                                                                                                                                                                           |                                                                                                                                                                                                                                                                                                                                                                                         |
| 0.31 A                                |                                                                                                                                                                                                                                                                                                                                                                                                           |                                                                                                                                                                                                                                                                                                                                                                                         |
| 5.69 A                                | 2.87*                                                                                                                                                                                                                                                                                                                                                                                                     | 3.82" 12.00"                                                                                                                                                                                                                                                                                                                                                                            |
| X4D                                   | 5.00" 5.00"                                                                                                                                                                                                                                                                                                                                                                                               | J • •                                                                                                                                                                                                                                                                                                                                                                                   |
| F                                     |                                                                                                                                                                                                                                                                                                                                                                                                           |                                                                                                                                                                                                                                                                                                                                                                                         |
|                                       |                                                                                                                                                                                                                                                                                                                                                                                                           |                                                                                                                                                                                                                                                                                                                                                                                         |
| 0.18                                  |                                                                                                                                                                                                                                                                                                                                                                                                           |                                                                                                                                                                                                                                                                                                                                                                                         |
| 43.7 lb                               |                                                                                                                                                                                                                                                                                                                                                                                                           |                                                                                                                                                                                                                                                                                                                                                                                         |
| 48.3 lb                               |                                                                                                                                                                                                                                                                                                                                                                                                           |                                                                                                                                                                                                                                                                                                                                                                                         |
| 1.62 ft <sup>3</sup>                  |                                                                                                                                                                                                                                                                                                                                                                                                           |                                                                                                                                                                                                                                                                                                                                                                                         |
| US                                    |                                                                                                                                                                                                                                                                                                                                                                                                           |                                                                                                                                                                                                                                                                                                                                                                                         |
| 8413.70.2005                          |                                                                                                                                                                                                                                                                                                                                                                                                           |                                                                                                                                                                                                                                                                                                                                                                                         |
|                                       |                                                                                                                                                                                                                                                                                                                                                                                                           |                                                                                                                                                                                                                                                                                                                                                                                         |
|                                       | 85 US GPM<br>24.61 ft<br>49.22 ft<br>110<br>cETLus, Proposition 65<br>E<br>Cast iron<br>EN 1561 EN-GJL-250<br>ASTM A48-250B<br>Composite<br>32 104 °F<br>174.05 psi<br>GF<br>GF53<br>PN 12<br>11 1/16 in<br>Water<br>14 230 °F<br>140 °F<br>61.35 lb/ft <sup>3</sup><br>643 W<br>18.5 W<br>60 Hz<br>1 x 115 V<br>0.31 A<br>5.69 A<br>X4D<br>F<br>0.18<br>43.7 lb<br>48.3 lb<br>1.62 ft <sup>3</sup><br>US | 3710029499783   85 US GPM   24.61 ft   49.22 ft   110   cETLus, Proposition 65   E   Cast iron   EN 1561 EN-GJL-250   ASTM A48-250B   Composite   32104 °F   174.05 psi   GF   GF53   PN 12   11 1/16 in   Water   140 °F   61.35 lb/ft <sup>3</sup> 643 W   18.5 W   60 Hz   1 x 115 V   0.31 A   5.69 A   X4D   F   0.18   43.7 lb   48.3 lb   1.62 ft <sup>3</sup> US   8413.70.2005 |