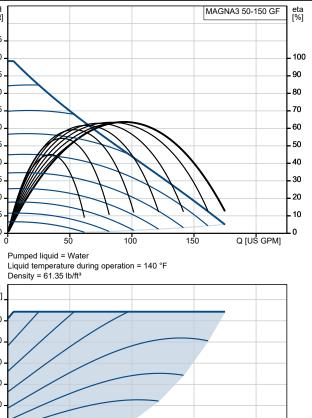

### Company name: Created by: Phone:

| Value<br>MAGNA3 50-150 GF<br>98126816 | H<br>[ft]<br>55 -                                                                                                                                                                                                                                                                                                                                                                                         |                                                                                                                                                                                                                                                                                                                                                                                         |
|---------------------------------------|-----------------------------------------------------------------------------------------------------------------------------------------------------------------------------------------------------------------------------------------------------------------------------------------------------------------------------------------------------------------------------------------------------------|-----------------------------------------------------------------------------------------------------------------------------------------------------------------------------------------------------------------------------------------------------------------------------------------------------------------------------------------------------------------------------------------|
| MAGNA3 50-150 GF<br>98126816          | 55 -                                                                                                                                                                                                                                                                                                                                                                                                      |                                                                                                                                                                                                                                                                                                                                                                                         |
| 98126816                              | 55 -                                                                                                                                                                                                                                                                                                                                                                                                      |                                                                                                                                                                                                                                                                                                                                                                                         |
|                                       |                                                                                                                                                                                                                                                                                                                                                                                                           |                                                                                                                                                                                                                                                                                                                                                                                         |
|                                       | 50-                                                                                                                                                                                                                                                                                                                                                                                                       |                                                                                                                                                                                                                                                                                                                                                                                         |
| 5710629499783                         | 45                                                                                                                                                                                                                                                                                                                                                                                                        |                                                                                                                                                                                                                                                                                                                                                                                         |
|                                       | 40                                                                                                                                                                                                                                                                                                                                                                                                        |                                                                                                                                                                                                                                                                                                                                                                                         |
|                                       | 35                                                                                                                                                                                                                                                                                                                                                                                                        |                                                                                                                                                                                                                                                                                                                                                                                         |
| 85 US GPM                             | 30                                                                                                                                                                                                                                                                                                                                                                                                        |                                                                                                                                                                                                                                                                                                                                                                                         |
| 24.61 ft                              |                                                                                                                                                                                                                                                                                                                                                                                                           |                                                                                                                                                                                                                                                                                                                                                                                         |
| 49.22 ft                              |                                                                                                                                                                                                                                                                                                                                                                                                           |                                                                                                                                                                                                                                                                                                                                                                                         |
| 110                                   | 20 -                                                                                                                                                                                                                                                                                                                                                                                                      | 111 VI                                                                                                                                                                                                                                                                                                                                                                                  |
| cETLus, Proposition 65                | 15 -                                                                                                                                                                                                                                                                                                                                                                                                      | $\mathcal{I}$                                                                                                                                                                                                                                                                                                                                                                           |
| E                                     | 10 -                                                                                                                                                                                                                                                                                                                                                                                                      | +1+b                                                                                                                                                                                                                                                                                                                                                                                    |
|                                       | 5                                                                                                                                                                                                                                                                                                                                                                                                         | TUT                                                                                                                                                                                                                                                                                                                                                                                     |
| Cast iron                             | 0                                                                                                                                                                                                                                                                                                                                                                                                         |                                                                                                                                                                                                                                                                                                                                                                                         |
| EN 1561 EN-GJL-250                    | o                                                                                                                                                                                                                                                                                                                                                                                                         | 50 100                                                                                                                                                                                                                                                                                                                                                                                  |
| ASTM A48-250B                         |                                                                                                                                                                                                                                                                                                                                                                                                           | = Water<br>ature during operation = 140 °F                                                                                                                                                                                                                                                                                                                                              |
| Composite                             |                                                                                                                                                                                                                                                                                                                                                                                                           |                                                                                                                                                                                                                                                                                                                                                                                         |
|                                       | P1                                                                                                                                                                                                                                                                                                                                                                                                        |                                                                                                                                                                                                                                                                                                                                                                                         |
| 32 104 °F                             | [00]                                                                                                                                                                                                                                                                                                                                                                                                      |                                                                                                                                                                                                                                                                                                                                                                                         |
| 174.05 psi                            | 600                                                                                                                                                                                                                                                                                                                                                                                                       |                                                                                                                                                                                                                                                                                                                                                                                         |
| GF                                    | 500                                                                                                                                                                                                                                                                                                                                                                                                       |                                                                                                                                                                                                                                                                                                                                                                                         |
| GF53                                  |                                                                                                                                                                                                                                                                                                                                                                                                           |                                                                                                                                                                                                                                                                                                                                                                                         |
| PN 12                                 | - 400 -                                                                                                                                                                                                                                                                                                                                                                                                   |                                                                                                                                                                                                                                                                                                                                                                                         |
| 11 1/16 in                            | 300                                                                                                                                                                                                                                                                                                                                                                                                       |                                                                                                                                                                                                                                                                                                                                                                                         |
|                                       |                                                                                                                                                                                                                                                                                                                                                                                                           |                                                                                                                                                                                                                                                                                                                                                                                         |
| Water                                 | 200-                                                                                                                                                                                                                                                                                                                                                                                                      |                                                                                                                                                                                                                                                                                                                                                                                         |
| 14 230 °F                             | 100                                                                                                                                                                                                                                                                                                                                                                                                       |                                                                                                                                                                                                                                                                                                                                                                                         |
| 140 °F                                | 0                                                                                                                                                                                                                                                                                                                                                                                                         |                                                                                                                                                                                                                                                                                                                                                                                         |
| 61.35 lb/ft <sup>3</sup>              | <b>v</b>                                                                                                                                                                                                                                                                                                                                                                                                  |                                                                                                                                                                                                                                                                                                                                                                                         |
|                                       |                                                                                                                                                                                                                                                                                                                                                                                                           |                                                                                                                                                                                                                                                                                                                                                                                         |
| 643 W                                 |                                                                                                                                                                                                                                                                                                                                                                                                           | 14.90"                                                                                                                                                                                                                                                                                                                                                                                  |
| 18.5 W                                | 6.46*                                                                                                                                                                                                                                                                                                                                                                                                     |                                                                                                                                                                                                                                                                                                                                                                                         |
| 60 Hz                                 |                                                                                                                                                                                                                                                                                                                                                                                                           |                                                                                                                                                                                                                                                                                                                                                                                         |
| 1 x 115 V                             |                                                                                                                                                                                                                                                                                                                                                                                                           |                                                                                                                                                                                                                                                                                                                                                                                         |
| 0.31 A                                |                                                                                                                                                                                                                                                                                                                                                                                                           |                                                                                                                                                                                                                                                                                                                                                                                         |
| 5.69 A                                | 2.87*                                                                                                                                                                                                                                                                                                                                                                                                     | 3.82" 12.00"                                                                                                                                                                                                                                                                                                                                                                            |
| X4D                                   | 5.00" 5.00"                                                                                                                                                                                                                                                                                                                                                                                               | J • •                                                                                                                                                                                                                                                                                                                                                                                   |
| F                                     |                                                                                                                                                                                                                                                                                                                                                                                                           |                                                                                                                                                                                                                                                                                                                                                                                         |
|                                       |                                                                                                                                                                                                                                                                                                                                                                                                           |                                                                                                                                                                                                                                                                                                                                                                                         |
| 0.18                                  |                                                                                                                                                                                                                                                                                                                                                                                                           |                                                                                                                                                                                                                                                                                                                                                                                         |
| 43.7 lb                               |                                                                                                                                                                                                                                                                                                                                                                                                           |                                                                                                                                                                                                                                                                                                                                                                                         |
| 48.3 lb                               |                                                                                                                                                                                                                                                                                                                                                                                                           |                                                                                                                                                                                                                                                                                                                                                                                         |
| 1.62 ft <sup>3</sup>                  |                                                                                                                                                                                                                                                                                                                                                                                                           |                                                                                                                                                                                                                                                                                                                                                                                         |
| US                                    |                                                                                                                                                                                                                                                                                                                                                                                                           |                                                                                                                                                                                                                                                                                                                                                                                         |
| 8413.70.2005                          |                                                                                                                                                                                                                                                                                                                                                                                                           |                                                                                                                                                                                                                                                                                                                                                                                         |
|                                       |                                                                                                                                                                                                                                                                                                                                                                                                           |                                                                                                                                                                                                                                                                                                                                                                                         |
|                                       | 85 US GPM<br>24.61 ft<br>49.22 ft<br>110<br>cETLus, Proposition 65<br>E<br>Cast iron<br>EN 1561 EN-GJL-250<br>ASTM A48-250B<br>Composite<br>32 104 °F<br>174.05 psi<br>GF<br>GF53<br>PN 12<br>11 1/16 in<br>Water<br>14 230 °F<br>140 °F<br>61.35 lb/ft <sup>3</sup><br>643 W<br>18.5 W<br>60 Hz<br>1 x 115 V<br>0.31 A<br>5.69 A<br>X4D<br>F<br>0.18<br>43.7 lb<br>48.3 lb<br>1.62 ft <sup>3</sup><br>US | 3710029499783   85 US GPM   24.61 ft   49.22 ft   110   cETLus, Proposition 65   E   Cast iron   EN 1561 EN-GJL-250   ASTM A48-250B   Composite   32104 °F   174.05 psi   GF   GF53   PN 12   11 1/16 in   Water   140 °F   61.35 lb/ft <sup>3</sup> 643 W   18.5 W   60 Hz   1 x 115 V   0.31 A   5.69 A   X4D   F   0.18   43.7 lb   48.3 lb   1.62 ft <sup>3</sup> US   8413.70.2005 |