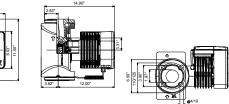

### Company name: Created by: Phone:

| Value<br>MAGNA3 50-150 GF<br>98126816 | H<br>[ft]<br>55 -                                                                                                                                                                                                                                                                                                                                                                                         |                                                                                                                                                                                                                                                                                                                                                                                         |
|---------------------------------------|-----------------------------------------------------------------------------------------------------------------------------------------------------------------------------------------------------------------------------------------------------------------------------------------------------------------------------------------------------------------------------------------------------------|-----------------------------------------------------------------------------------------------------------------------------------------------------------------------------------------------------------------------------------------------------------------------------------------------------------------------------------------------------------------------------------------|
| MAGNA3 50-150 GF<br>98126816          | 55 -                                                                                                                                                                                                                                                                                                                                                                                                      |                                                                                                                                                                                                                                                                                                                                                                                         |
| 98126816                              | 55 -                                                                                                                                                                                                                                                                                                                                                                                                      |                                                                                                                                                                                                                                                                                                                                                                                         |
|                                       |                                                                                                                                                                                                                                                                                                                                                                                                           |                                                                                                                                                                                                                                                                                                                                                                                         |
|                                       | 50-                                                                                                                                                                                                                                                                                                                                                                                                       |                                                                                                                                                                                                                                                                                                                                                                                         |
| 5710629499783                         | 45                                                                                                                                                                                                                                                                                                                                                                                                        |                                                                                                                                                                                                                                                                                                                                                                                         |
|                                       | 40                                                                                                                                                                                                                                                                                                                                                                                                        |                                                                                                                                                                                                                                                                                                                                                                                         |
|                                       | 35                                                                                                                                                                                                                                                                                                                                                                                                        |                                                                                                                                                                                                                                                                                                                                                                                         |
| 85 US GPM                             | 30                                                                                                                                                                                                                                                                                                                                                                                                        |                                                                                                                                                                                                                                                                                                                                                                                         |
| 24.61 ft                              |                                                                                                                                                                                                                                                                                                                                                                                                           |                                                                                                                                                                                                                                                                                                                                                                                         |
| 49.22 ft                              |                                                                                                                                                                                                                                                                                                                                                                                                           |                                                                                                                                                                                                                                                                                                                                                                                         |
| 110                                   | 20 -                                                                                                                                                                                                                                                                                                                                                                                                      | 111 VI                                                                                                                                                                                                                                                                                                                                                                                  |
| cETLus, Proposition 65                | 15 -                                                                                                                                                                                                                                                                                                                                                                                                      | $\mathcal{I}$                                                                                                                                                                                                                                                                                                                                                                           |
| E                                     | 10 -                                                                                                                                                                                                                                                                                                                                                                                                      | +1+b                                                                                                                                                                                                                                                                                                                                                                                    |
|                                       | 5                                                                                                                                                                                                                                                                                                                                                                                                         | TUT                                                                                                                                                                                                                                                                                                                                                                                     |
| Cast iron                             | 0                                                                                                                                                                                                                                                                                                                                                                                                         |                                                                                                                                                                                                                                                                                                                                                                                         |
| EN 1561 EN-GJL-250                    | o                                                                                                                                                                                                                                                                                                                                                                                                         | 50 100                                                                                                                                                                                                                                                                                                                                                                                  |
| ASTM A48-250B                         |                                                                                                                                                                                                                                                                                                                                                                                                           | = Water<br>ature during operation = 140 °F                                                                                                                                                                                                                                                                                                                                              |
| Composite                             |                                                                                                                                                                                                                                                                                                                                                                                                           |                                                                                                                                                                                                                                                                                                                                                                                         |
|                                       | P1                                                                                                                                                                                                                                                                                                                                                                                                        |                                                                                                                                                                                                                                                                                                                                                                                         |
| 32 104 °F                             | [00]                                                                                                                                                                                                                                                                                                                                                                                                      |                                                                                                                                                                                                                                                                                                                                                                                         |
| 174.05 psi                            | 600                                                                                                                                                                                                                                                                                                                                                                                                       |                                                                                                                                                                                                                                                                                                                                                                                         |
| GF                                    | 500                                                                                                                                                                                                                                                                                                                                                                                                       |                                                                                                                                                                                                                                                                                                                                                                                         |
| GF53                                  |                                                                                                                                                                                                                                                                                                                                                                                                           |                                                                                                                                                                                                                                                                                                                                                                                         |
| PN 12                                 | - 400 -                                                                                                                                                                                                                                                                                                                                                                                                   |                                                                                                                                                                                                                                                                                                                                                                                         |
| 11 1/16 in                            | 300                                                                                                                                                                                                                                                                                                                                                                                                       |                                                                                                                                                                                                                                                                                                                                                                                         |
|                                       |                                                                                                                                                                                                                                                                                                                                                                                                           |                                                                                                                                                                                                                                                                                                                                                                                         |
| Water                                 | 200-                                                                                                                                                                                                                                                                                                                                                                                                      |                                                                                                                                                                                                                                                                                                                                                                                         |
| 14 230 °F                             | 100                                                                                                                                                                                                                                                                                                                                                                                                       |                                                                                                                                                                                                                                                                                                                                                                                         |
| 140 °F                                | 0                                                                                                                                                                                                                                                                                                                                                                                                         |                                                                                                                                                                                                                                                                                                                                                                                         |
| 61.35 lb/ft <sup>3</sup>              | <b>v</b>                                                                                                                                                                                                                                                                                                                                                                                                  |                                                                                                                                                                                                                                                                                                                                                                                         |
|                                       |                                                                                                                                                                                                                                                                                                                                                                                                           |                                                                                                                                                                                                                                                                                                                                                                                         |
| 643 W                                 |                                                                                                                                                                                                                                                                                                                                                                                                           | 14.90"                                                                                                                                                                                                                                                                                                                                                                                  |
| 18.5 W                                | 6.46*                                                                                                                                                                                                                                                                                                                                                                                                     |                                                                                                                                                                                                                                                                                                                                                                                         |
| 60 Hz                                 |                                                                                                                                                                                                                                                                                                                                                                                                           |                                                                                                                                                                                                                                                                                                                                                                                         |
| 1 x 115 V                             |                                                                                                                                                                                                                                                                                                                                                                                                           |                                                                                                                                                                                                                                                                                                                                                                                         |
| 0.31 A                                |                                                                                                                                                                                                                                                                                                                                                                                                           |                                                                                                                                                                                                                                                                                                                                                                                         |
| 5.69 A                                | 2.87*                                                                                                                                                                                                                                                                                                                                                                                                     | 3.82" 12.00"                                                                                                                                                                                                                                                                                                                                                                            |
| X4D                                   | 5.00" 5.00"                                                                                                                                                                                                                                                                                                                                                                                               | J • •                                                                                                                                                                                                                                                                                                                                                                                   |
| F                                     |                                                                                                                                                                                                                                                                                                                                                                                                           |                                                                                                                                                                                                                                                                                                                                                                                         |
|                                       |                                                                                                                                                                                                                                                                                                                                                                                                           |                                                                                                                                                                                                                                                                                                                                                                                         |
| 0.18                                  |                                                                                                                                                                                                                                                                                                                                                                                                           |                                                                                                                                                                                                                                                                                                                                                                                         |
| 43.7 lb                               |                                                                                                                                                                                                                                                                                                                                                                                                           |                                                                                                                                                                                                                                                                                                                                                                                         |
| 48.3 lb                               |                                                                                                                                                                                                                                                                                                                                                                                                           |                                                                                                                                                                                                                                                                                                                                                                                         |
| 1.62 ft <sup>3</sup>                  |                                                                                                                                                                                                                                                                                                                                                                                                           |                                                                                                                                                                                                                                                                                                                                                                                         |
| US                                    |                                                                                                                                                                                                                                                                                                                                                                                                           |                                                                                                                                                                                                                                                                                                                                                                                         |
| 8413.70.2005                          |                                                                                                                                                                                                                                                                                                                                                                                                           |                                                                                                                                                                                                                                                                                                                                                                                         |
|                                       |                                                                                                                                                                                                                                                                                                                                                                                                           |                                                                                                                                                                                                                                                                                                                                                                                         |
|                                       | 85 US GPM<br>24.61 ft<br>49.22 ft<br>110<br>cETLus, Proposition 65<br>E<br>Cast iron<br>EN 1561 EN-GJL-250<br>ASTM A48-250B<br>Composite<br>32 104 °F<br>174.05 psi<br>GF<br>GF53<br>PN 12<br>11 1/16 in<br>Water<br>14 230 °F<br>140 °F<br>61.35 lb/ft <sup>3</sup><br>643 W<br>18.5 W<br>60 Hz<br>1 x 115 V<br>0.31 A<br>5.69 A<br>X4D<br>F<br>0.18<br>43.7 lb<br>48.3 lb<br>1.62 ft <sup>3</sup><br>US | 3710029499783   85 US GPM   24.61 ft   49.22 ft   110   cETLus, Proposition 65   E   Cast iron   EN 1561 EN-GJL-250   ASTM A48-250B   Composite   32104 °F   174.05 psi   GF   GF53   PN 12   11 1/16 in   Water   140 °F   61.35 lb/ft <sup>3</sup> 643 W   18.5 W   60 Hz   1 x 115 V   0.31 A   5.69 A   X4D   F   0.18   43.7 lb   48.3 lb   1.62 ft <sup>3</sup> US   8413.70.2005 |