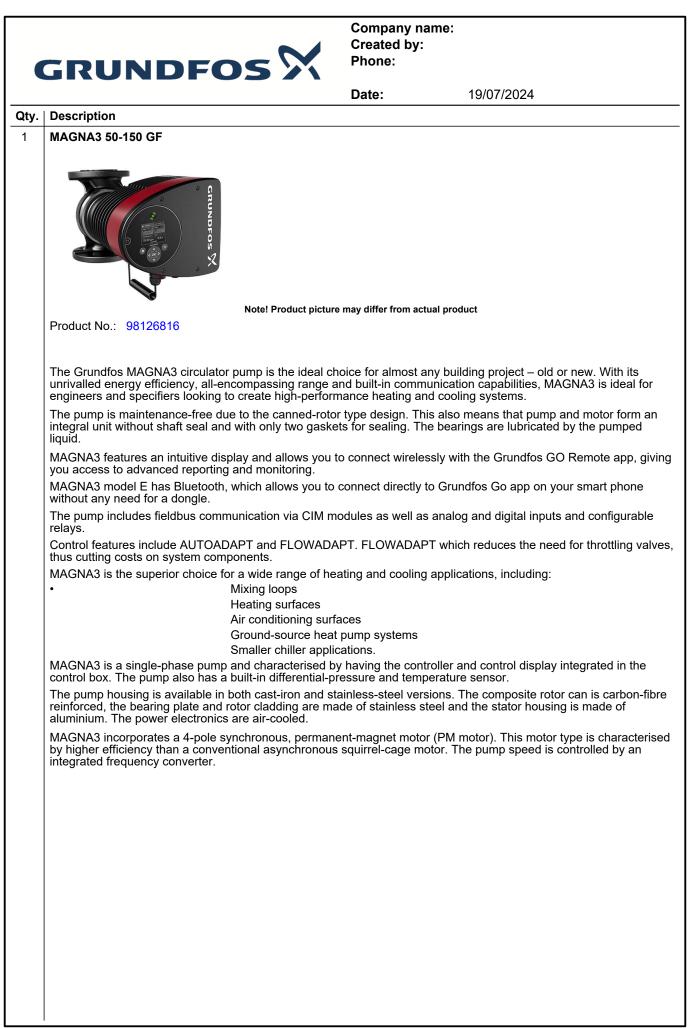

Note! Product picture may differ from actual product

| Conditions of Service |        | Pump Data                    |           | Motor Data       | a     |
|-----------------------|--------|------------------------------|-----------|------------------|-------|
| Liquid:               | Water  | Liquid temperature range:    | 14 230 °F | Mains frequency: | 60 Hz |
| Temperature:          | 140 °F | Maximum ambient temperature: | 104 °F    | Enclosure class: | X4D   |
| Specific Gravity:     | 0.985  | Flange standard:             | GF        |                  |       |
|                       |        | Pipe connection:             | GF53      |                  |       |
|                       |        | Product number:              | 98126816  |                  |       |