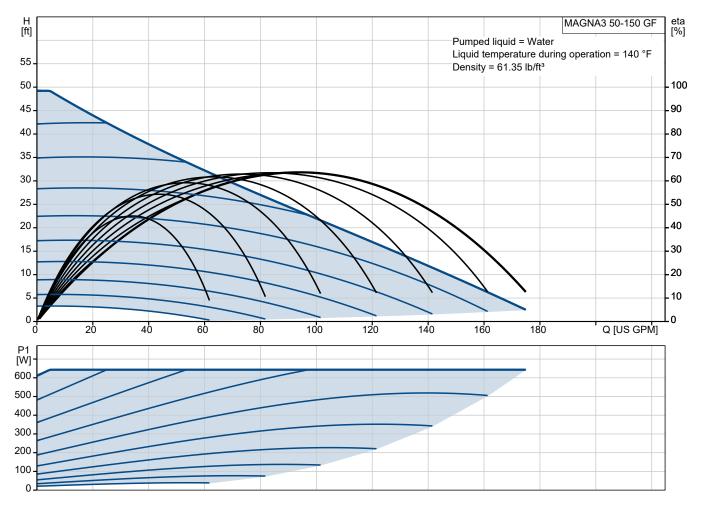

### Company name: Created by: Phone:

| Value<br>MAGNA3 50-150 GF<br>98126816 | H<br>[ft]<br>55 -                                                                                                                                                                                                                                                                                                                                                                                         |                                                                                                                                                                                                                                                                                                                                                                                         |
|---------------------------------------|-----------------------------------------------------------------------------------------------------------------------------------------------------------------------------------------------------------------------------------------------------------------------------------------------------------------------------------------------------------------------------------------------------------|-----------------------------------------------------------------------------------------------------------------------------------------------------------------------------------------------------------------------------------------------------------------------------------------------------------------------------------------------------------------------------------------|
| MAGNA3 50-150 GF<br>98126816          | 55 -                                                                                                                                                                                                                                                                                                                                                                                                      |                                                                                                                                                                                                                                                                                                                                                                                         |
| 98126816                              | 55 -                                                                                                                                                                                                                                                                                                                                                                                                      |                                                                                                                                                                                                                                                                                                                                                                                         |
|                                       |                                                                                                                                                                                                                                                                                                                                                                                                           |                                                                                                                                                                                                                                                                                                                                                                                         |
|                                       | 50-                                                                                                                                                                                                                                                                                                                                                                                                       |                                                                                                                                                                                                                                                                                                                                                                                         |
| 5710629499783                         | 45                                                                                                                                                                                                                                                                                                                                                                                                        |                                                                                                                                                                                                                                                                                                                                                                                         |
|                                       | 40                                                                                                                                                                                                                                                                                                                                                                                                        |                                                                                                                                                                                                                                                                                                                                                                                         |
|                                       | 35                                                                                                                                                                                                                                                                                                                                                                                                        |                                                                                                                                                                                                                                                                                                                                                                                         |
| 85 US GPM                             | 30                                                                                                                                                                                                                                                                                                                                                                                                        |                                                                                                                                                                                                                                                                                                                                                                                         |
| 24.61 ft                              |                                                                                                                                                                                                                                                                                                                                                                                                           |                                                                                                                                                                                                                                                                                                                                                                                         |
| 49.22 ft                              |                                                                                                                                                                                                                                                                                                                                                                                                           |                                                                                                                                                                                                                                                                                                                                                                                         |
| 110                                   | 20 -                                                                                                                                                                                                                                                                                                                                                                                                      | 111 VI                                                                                                                                                                                                                                                                                                                                                                                  |
| cETLus, Proposition 65                | 15 -                                                                                                                                                                                                                                                                                                                                                                                                      | $\mathcal{I}$                                                                                                                                                                                                                                                                                                                                                                           |
| E                                     | 10 -                                                                                                                                                                                                                                                                                                                                                                                                      | +1+b                                                                                                                                                                                                                                                                                                                                                                                    |
|                                       | 5                                                                                                                                                                                                                                                                                                                                                                                                         | TUT                                                                                                                                                                                                                                                                                                                                                                                     |
| Cast iron                             | 0                                                                                                                                                                                                                                                                                                                                                                                                         |                                                                                                                                                                                                                                                                                                                                                                                         |
| EN 1561 EN-GJL-250                    | o                                                                                                                                                                                                                                                                                                                                                                                                         | 50 100                                                                                                                                                                                                                                                                                                                                                                                  |
| ASTM A48-250B                         |                                                                                                                                                                                                                                                                                                                                                                                                           | = Water<br>ature during operation = 140 °F                                                                                                                                                                                                                                                                                                                                              |
| Composite                             |                                                                                                                                                                                                                                                                                                                                                                                                           |                                                                                                                                                                                                                                                                                                                                                                                         |
|                                       | P1                                                                                                                                                                                                                                                                                                                                                                                                        |                                                                                                                                                                                                                                                                                                                                                                                         |
| 32 104 °F                             | [00]                                                                                                                                                                                                                                                                                                                                                                                                      |                                                                                                                                                                                                                                                                                                                                                                                         |
| 174.05 psi                            | 600                                                                                                                                                                                                                                                                                                                                                                                                       |                                                                                                                                                                                                                                                                                                                                                                                         |
| GF                                    | 500                                                                                                                                                                                                                                                                                                                                                                                                       |                                                                                                                                                                                                                                                                                                                                                                                         |
| GF53                                  |                                                                                                                                                                                                                                                                                                                                                                                                           |                                                                                                                                                                                                                                                                                                                                                                                         |
| PN 12                                 | - 400 -                                                                                                                                                                                                                                                                                                                                                                                                   |                                                                                                                                                                                                                                                                                                                                                                                         |
| 11 1/16 in                            | 300                                                                                                                                                                                                                                                                                                                                                                                                       |                                                                                                                                                                                                                                                                                                                                                                                         |
|                                       |                                                                                                                                                                                                                                                                                                                                                                                                           |                                                                                                                                                                                                                                                                                                                                                                                         |
| Water                                 | 200-                                                                                                                                                                                                                                                                                                                                                                                                      |                                                                                                                                                                                                                                                                                                                                                                                         |
| 14 230 °F                             | 100                                                                                                                                                                                                                                                                                                                                                                                                       |                                                                                                                                                                                                                                                                                                                                                                                         |
| 140 °F                                | 0                                                                                                                                                                                                                                                                                                                                                                                                         |                                                                                                                                                                                                                                                                                                                                                                                         |
| 61.35 lb/ft <sup>3</sup>              | <b>v</b>                                                                                                                                                                                                                                                                                                                                                                                                  |                                                                                                                                                                                                                                                                                                                                                                                         |
|                                       |                                                                                                                                                                                                                                                                                                                                                                                                           |                                                                                                                                                                                                                                                                                                                                                                                         |
| 643 W                                 |                                                                                                                                                                                                                                                                                                                                                                                                           | 14.90"                                                                                                                                                                                                                                                                                                                                                                                  |
| 18.5 W                                | 6.46*                                                                                                                                                                                                                                                                                                                                                                                                     |                                                                                                                                                                                                                                                                                                                                                                                         |
| 60 Hz                                 |                                                                                                                                                                                                                                                                                                                                                                                                           |                                                                                                                                                                                                                                                                                                                                                                                         |
| 1 x 115 V                             |                                                                                                                                                                                                                                                                                                                                                                                                           |                                                                                                                                                                                                                                                                                                                                                                                         |
| 0.31 A                                |                                                                                                                                                                                                                                                                                                                                                                                                           |                                                                                                                                                                                                                                                                                                                                                                                         |
| 5.69 A                                | 2.87*                                                                                                                                                                                                                                                                                                                                                                                                     | 3.82" 12.00"                                                                                                                                                                                                                                                                                                                                                                            |
| X4D                                   | 5.00" 5.00"                                                                                                                                                                                                                                                                                                                                                                                               | J • •                                                                                                                                                                                                                                                                                                                                                                                   |
| F                                     |                                                                                                                                                                                                                                                                                                                                                                                                           |                                                                                                                                                                                                                                                                                                                                                                                         |
|                                       |                                                                                                                                                                                                                                                                                                                                                                                                           |                                                                                                                                                                                                                                                                                                                                                                                         |
| 0.18                                  |                                                                                                                                                                                                                                                                                                                                                                                                           |                                                                                                                                                                                                                                                                                                                                                                                         |
| 43.7 lb                               |                                                                                                                                                                                                                                                                                                                                                                                                           |                                                                                                                                                                                                                                                                                                                                                                                         |
| 48.3 lb                               |                                                                                                                                                                                                                                                                                                                                                                                                           |                                                                                                                                                                                                                                                                                                                                                                                         |
| 1.62 ft <sup>3</sup>                  |                                                                                                                                                                                                                                                                                                                                                                                                           |                                                                                                                                                                                                                                                                                                                                                                                         |
| US                                    |                                                                                                                                                                                                                                                                                                                                                                                                           |                                                                                                                                                                                                                                                                                                                                                                                         |
| 8413.70.2005                          |                                                                                                                                                                                                                                                                                                                                                                                                           |                                                                                                                                                                                                                                                                                                                                                                                         |
|                                       |                                                                                                                                                                                                                                                                                                                                                                                                           |                                                                                                                                                                                                                                                                                                                                                                                         |
|                                       | 85 US GPM<br>24.61 ft<br>49.22 ft<br>110<br>cETLus, Proposition 65<br>E<br>Cast iron<br>EN 1561 EN-GJL-250<br>ASTM A48-250B<br>Composite<br>32 104 °F<br>174.05 psi<br>GF<br>GF53<br>PN 12<br>11 1/16 in<br>Water<br>14 230 °F<br>140 °F<br>61.35 lb/ft <sup>3</sup><br>643 W<br>18.5 W<br>60 Hz<br>1 x 115 V<br>0.31 A<br>5.69 A<br>X4D<br>F<br>0.18<br>43.7 lb<br>48.3 lb<br>1.62 ft <sup>3</sup><br>US | 3710029499783   85 US GPM   24.61 ft   49.22 ft   110   cETLus, Proposition 65   E   Cast iron   EN 1561 EN-GJL-250   ASTM A48-250B   Composite   32104 °F   174.05 psi   GF   GF53   PN 12   11 1/16 in   Water   140 °F   61.35 lb/ft <sup>3</sup> 643 W   18.5 W   60 Hz   1 x 115 V   0.31 A   5.69 A   X4D   F   0.18   43.7 lb   48.3 lb   1.62 ft <sup>3</sup> US   8413.70.2005 |