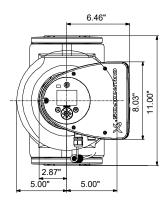

### Company name: Created by: Phone:

| Value<br>MAGNA3 50-150 GF<br>98126816 | H<br>[ft]<br>55 -                                                                                                                                                                                                                                                                                                                                                                                         |                                                                                                                                                                                                                                                                                                                                                                                         |
|---------------------------------------|-----------------------------------------------------------------------------------------------------------------------------------------------------------------------------------------------------------------------------------------------------------------------------------------------------------------------------------------------------------------------------------------------------------|-----------------------------------------------------------------------------------------------------------------------------------------------------------------------------------------------------------------------------------------------------------------------------------------------------------------------------------------------------------------------------------------|
| MAGNA3 50-150 GF<br>98126816          | 55 -                                                                                                                                                                                                                                                                                                                                                                                                      |                                                                                                                                                                                                                                                                                                                                                                                         |
| 98126816                              | 55 -                                                                                                                                                                                                                                                                                                                                                                                                      |                                                                                                                                                                                                                                                                                                                                                                                         |
|                                       |                                                                                                                                                                                                                                                                                                                                                                                                           |                                                                                                                                                                                                                                                                                                                                                                                         |
|                                       | 50-                                                                                                                                                                                                                                                                                                                                                                                                       |                                                                                                                                                                                                                                                                                                                                                                                         |
| 5710629499783                         | 45                                                                                                                                                                                                                                                                                                                                                                                                        |                                                                                                                                                                                                                                                                                                                                                                                         |
|                                       | 40                                                                                                                                                                                                                                                                                                                                                                                                        |                                                                                                                                                                                                                                                                                                                                                                                         |
|                                       | 35                                                                                                                                                                                                                                                                                                                                                                                                        |                                                                                                                                                                                                                                                                                                                                                                                         |
| 85 US GPM                             | 30                                                                                                                                                                                                                                                                                                                                                                                                        |                                                                                                                                                                                                                                                                                                                                                                                         |
| 24.61 ft                              |                                                                                                                                                                                                                                                                                                                                                                                                           |                                                                                                                                                                                                                                                                                                                                                                                         |
| 49.22 ft                              |                                                                                                                                                                                                                                                                                                                                                                                                           |                                                                                                                                                                                                                                                                                                                                                                                         |
| 110                                   | 20 -                                                                                                                                                                                                                                                                                                                                                                                                      | 111 VI                                                                                                                                                                                                                                                                                                                                                                                  |
| cETLus, Proposition 65                | 15 -                                                                                                                                                                                                                                                                                                                                                                                                      | $\mathcal{I}$                                                                                                                                                                                                                                                                                                                                                                           |
| E                                     | 10 -                                                                                                                                                                                                                                                                                                                                                                                                      | +1+b                                                                                                                                                                                                                                                                                                                                                                                    |
|                                       | 5                                                                                                                                                                                                                                                                                                                                                                                                         | TUT                                                                                                                                                                                                                                                                                                                                                                                     |
| Cast iron                             | 0                                                                                                                                                                                                                                                                                                                                                                                                         |                                                                                                                                                                                                                                                                                                                                                                                         |
| EN 1561 EN-GJL-250                    | o                                                                                                                                                                                                                                                                                                                                                                                                         | 50 100                                                                                                                                                                                                                                                                                                                                                                                  |
| ASTM A48-250B                         |                                                                                                                                                                                                                                                                                                                                                                                                           | = Water<br>ature during operation = 140 °F                                                                                                                                                                                                                                                                                                                                              |
| Composite                             |                                                                                                                                                                                                                                                                                                                                                                                                           |                                                                                                                                                                                                                                                                                                                                                                                         |
|                                       | P1                                                                                                                                                                                                                                                                                                                                                                                                        |                                                                                                                                                                                                                                                                                                                                                                                         |
| 32 104 °F                             | [00]                                                                                                                                                                                                                                                                                                                                                                                                      |                                                                                                                                                                                                                                                                                                                                                                                         |
| 174.05 psi                            | 600                                                                                                                                                                                                                                                                                                                                                                                                       |                                                                                                                                                                                                                                                                                                                                                                                         |
| GF                                    | 500                                                                                                                                                                                                                                                                                                                                                                                                       |                                                                                                                                                                                                                                                                                                                                                                                         |
| GF53                                  |                                                                                                                                                                                                                                                                                                                                                                                                           |                                                                                                                                                                                                                                                                                                                                                                                         |
| PN 12                                 | - 400 -                                                                                                                                                                                                                                                                                                                                                                                                   |                                                                                                                                                                                                                                                                                                                                                                                         |
| 11 1/16 in                            | 300                                                                                                                                                                                                                                                                                                                                                                                                       |                                                                                                                                                                                                                                                                                                                                                                                         |
|                                       |                                                                                                                                                                                                                                                                                                                                                                                                           |                                                                                                                                                                                                                                                                                                                                                                                         |
| Water                                 | 200-                                                                                                                                                                                                                                                                                                                                                                                                      |                                                                                                                                                                                                                                                                                                                                                                                         |
| 14 230 °F                             | 100                                                                                                                                                                                                                                                                                                                                                                                                       |                                                                                                                                                                                                                                                                                                                                                                                         |
| 140 °F                                | 0                                                                                                                                                                                                                                                                                                                                                                                                         |                                                                                                                                                                                                                                                                                                                                                                                         |
| 61.35 lb/ft <sup>3</sup>              | <b>v</b>                                                                                                                                                                                                                                                                                                                                                                                                  |                                                                                                                                                                                                                                                                                                                                                                                         |
|                                       |                                                                                                                                                                                                                                                                                                                                                                                                           |                                                                                                                                                                                                                                                                                                                                                                                         |
| 643 W                                 |                                                                                                                                                                                                                                                                                                                                                                                                           | 14.90"                                                                                                                                                                                                                                                                                                                                                                                  |
| 18.5 W                                | 6.46*                                                                                                                                                                                                                                                                                                                                                                                                     |                                                                                                                                                                                                                                                                                                                                                                                         |
| 60 Hz                                 |                                                                                                                                                                                                                                                                                                                                                                                                           |                                                                                                                                                                                                                                                                                                                                                                                         |
| 1 x 115 V                             |                                                                                                                                                                                                                                                                                                                                                                                                           |                                                                                                                                                                                                                                                                                                                                                                                         |
| 0.31 A                                |                                                                                                                                                                                                                                                                                                                                                                                                           |                                                                                                                                                                                                                                                                                                                                                                                         |
| 5.69 A                                | 2.87*                                                                                                                                                                                                                                                                                                                                                                                                     | 3.82" 12.00"                                                                                                                                                                                                                                                                                                                                                                            |
| X4D                                   | 5.00" 5.00"                                                                                                                                                                                                                                                                                                                                                                                               | J • •                                                                                                                                                                                                                                                                                                                                                                                   |
| F                                     |                                                                                                                                                                                                                                                                                                                                                                                                           |                                                                                                                                                                                                                                                                                                                                                                                         |
|                                       |                                                                                                                                                                                                                                                                                                                                                                                                           |                                                                                                                                                                                                                                                                                                                                                                                         |
| 0.18                                  |                                                                                                                                                                                                                                                                                                                                                                                                           |                                                                                                                                                                                                                                                                                                                                                                                         |
| 43.7 lb                               |                                                                                                                                                                                                                                                                                                                                                                                                           |                                                                                                                                                                                                                                                                                                                                                                                         |
| 48.3 lb                               |                                                                                                                                                                                                                                                                                                                                                                                                           |                                                                                                                                                                                                                                                                                                                                                                                         |
| 1.62 ft <sup>3</sup>                  |                                                                                                                                                                                                                                                                                                                                                                                                           |                                                                                                                                                                                                                                                                                                                                                                                         |
| US                                    |                                                                                                                                                                                                                                                                                                                                                                                                           |                                                                                                                                                                                                                                                                                                                                                                                         |
| 8413.70.2005                          |                                                                                                                                                                                                                                                                                                                                                                                                           |                                                                                                                                                                                                                                                                                                                                                                                         |
|                                       |                                                                                                                                                                                                                                                                                                                                                                                                           |                                                                                                                                                                                                                                                                                                                                                                                         |
|                                       | 85 US GPM<br>24.61 ft<br>49.22 ft<br>110<br>cETLus, Proposition 65<br>E<br>Cast iron<br>EN 1561 EN-GJL-250<br>ASTM A48-250B<br>Composite<br>32 104 °F<br>174.05 psi<br>GF<br>GF53<br>PN 12<br>11 1/16 in<br>Water<br>14 230 °F<br>140 °F<br>61.35 lb/ft <sup>3</sup><br>643 W<br>18.5 W<br>60 Hz<br>1 x 115 V<br>0.31 A<br>5.69 A<br>X4D<br>F<br>0.18<br>43.7 lb<br>48.3 lb<br>1.62 ft <sup>3</sup><br>US | 3710029499783   85 US GPM   24.61 ft   49.22 ft   110   cETLus, Proposition 65   E   Cast iron   EN 1561 EN-GJL-250   ASTM A48-250B   Composite   32104 °F   174.05 psi   GF   GF53   PN 12   11 1/16 in   Water   140 °F   61.35 lb/ft <sup>3</sup> 643 W   18.5 W   60 Hz   1 x 115 V   0.31 A   5.69 A   X4D   F   0.18   43.7 lb   48.3 lb   1.62 ft <sup>3</sup> US   8413.70.2005 |